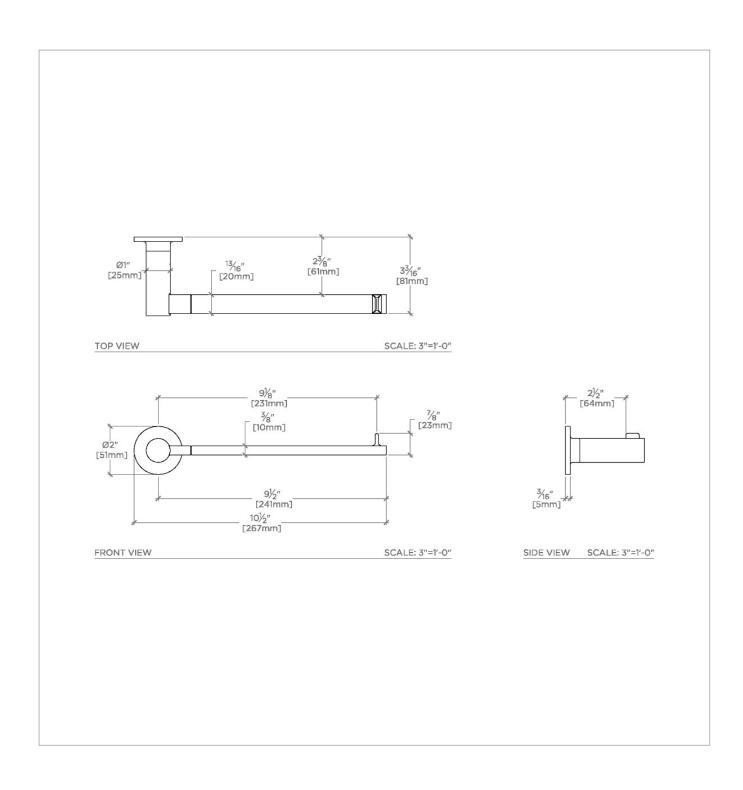

## WATERWORKS

FINOT NOTB10

Finot 10" Guest Towel Bar

## **TECHNICAL DETAILS**

Escutcheon Primary Material: Brass Installation Type: Wall Mounted Primary Material: Brass Suggested Application: Bath

SHOWN IN FINOT 10" GUEST TOWEL BAR | NOTB10

INSPIRATION CODES & STANDARDS