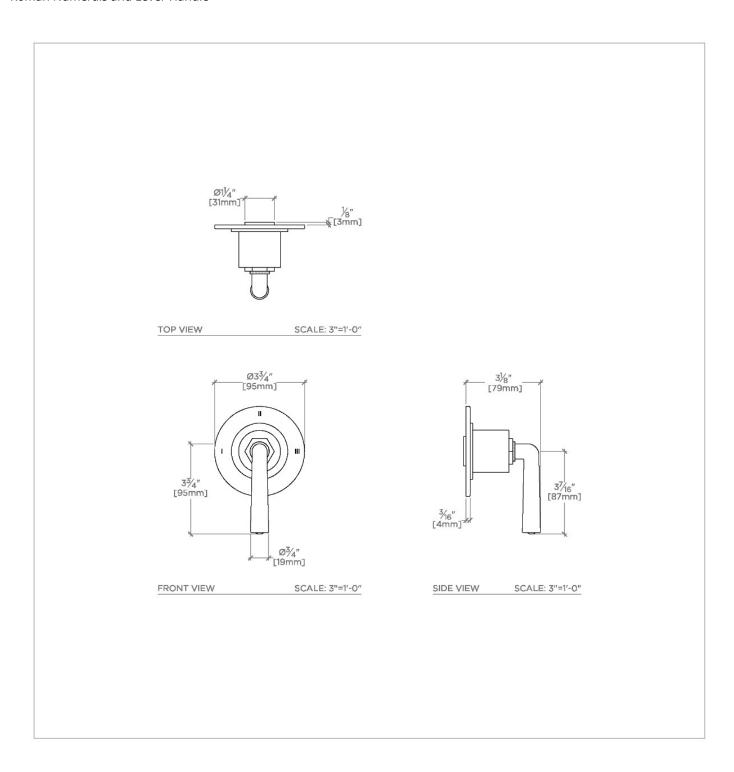

# **TECHNICAL DETAILS**

ADA Compliance: Yes Fittings Hole Diameter: 2" Handle Turn Angle: Full Turn Number Of Holes: One Hole Primary Material: Brass

### **PRODUCT FEATURES**

Lever Handle

For Use with a Thermostatic Shower System and Three Waterway Outlets

Features Roman Numerals Representing Outlet Position

Stocked in Brass, Chrome, Nickel and Dark Nickel