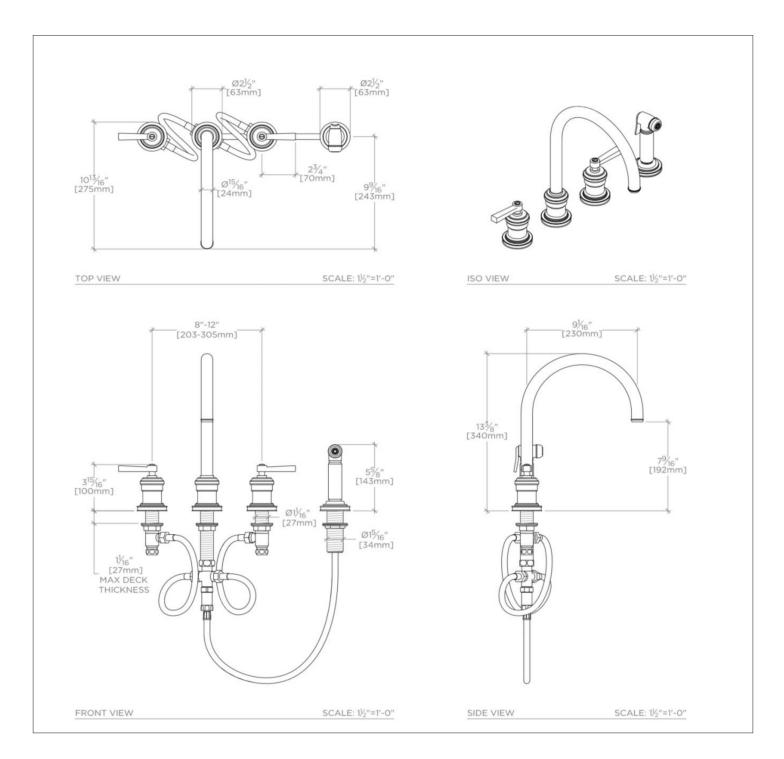

### TECHNICAL DETAILS

Adjustable versus Fixed Spray: Fixed Spray Deck Thickness Maximum: 51 mm Deck Thickness Minimum: 6 mm Fittings Hole Diameter: 35 mm Handle Spread Maximum: 305 mm Handle Spread Minimum: 203 mm Handle Turn Angle: Quarter Turn Handshower / Spray Hose Length: 1.2 m Depth / Width: 275 mm Height: 340 mm Inlet Connection Size: 1/2" Inlet Connection Type: Male with Supply Nut Restricted Maximum Flow Rate: 9.5 liters/min Spray Included in Unit: Y Valve Material: Ceramic Water Pressure Maximum: 5.5 bar Water Pressure Minimum: 1.5 bar Water Pressure Recommended: 3.0 bar