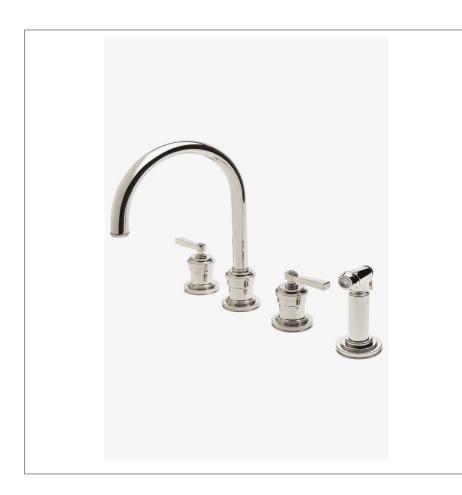

### Aero Three Hole Gooseneck Kitchen Faucet with Elevated Metal Lever Handles and Spray

#### Metal lever handles

9" Gooseneck swivel spout. Integrated diverter to divert water between spout and side spray Features signature stepped and gadrooned details on escutcheons and edge of spout Stocked in Chrome and Nickel Available in 1.75gpm (6.6L/min) flow rate