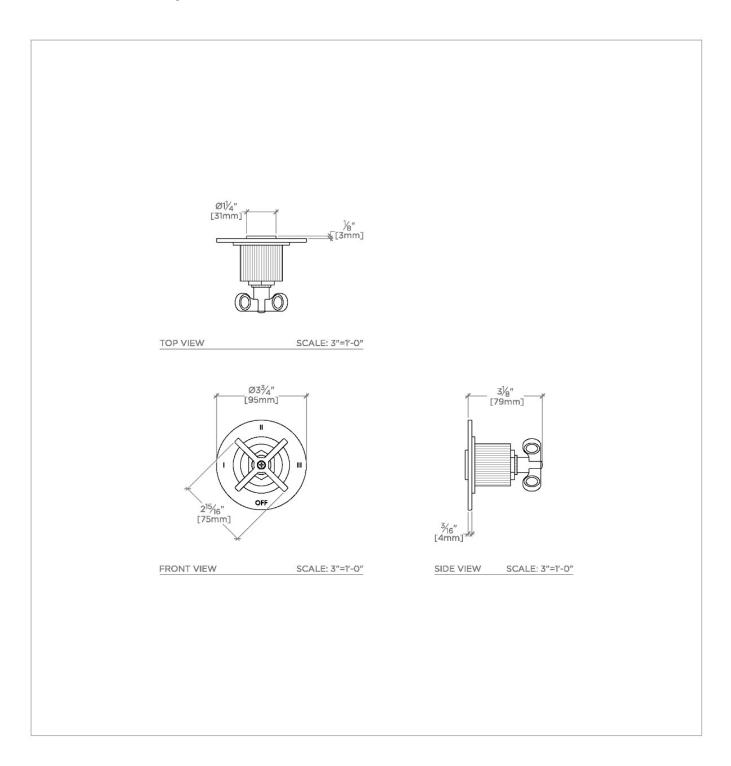

# TECHNICAL DETAILS

ADA Compliance: Yes Fittings Hole Diameter: 2" Handle Turn Angle: Full Turn Number Of Holes: One Hole Primary Material: Brass

SHOWN IN HENRY THREE WAY DIVERTER VALVE TRIM FOR THERMOSTATIC WITH ROMAN NUMERALS AND COIN EDGE CROSS HANDLE  $\mid$  HN3T03