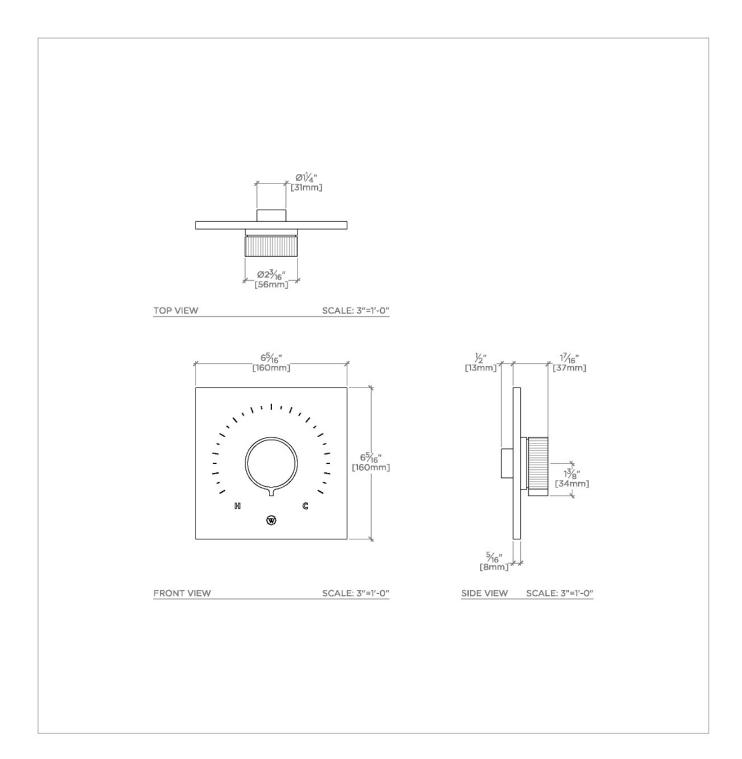

## BTH14A

Bond Tandem Series Square Thermostatic Control Valve Trim with Guilloche Lines Knob Handle

## Bond

Bond Tandem Series Square Thermostatic Control Valve Trim with Guilloche Lines Knob Handle