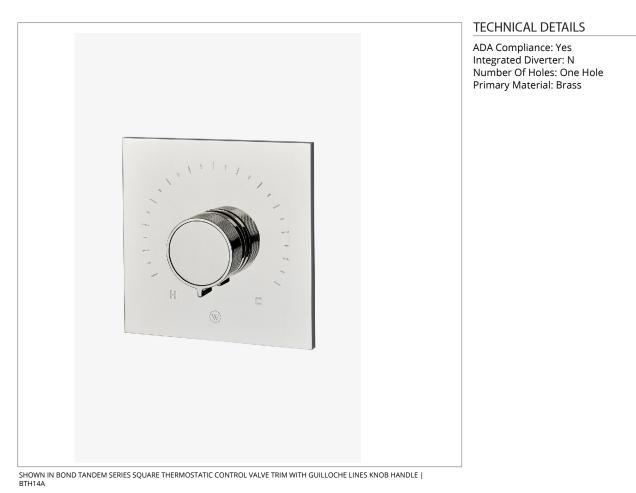

## BTH14A

Bond Tandem Series Square Thermostatic Control Valve Trim with Guilloche Lines Knob Handle

**PRODUCT FEATURES** 

Knob Handle

Allows bather to adjust temperature of all waterway outlets with a hot limit safety stop providing anti-scald protection Features Linear Guilloche Etching Knob Handle

Stocked in Nickel and Brass

## Bond

Bond Tandem Series Square Thermostatic Control Valve Trim with Guilloche Lines Knob Handle