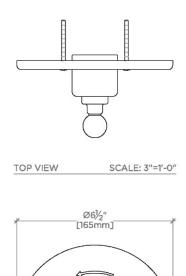

## LDPB15

Hө

FRONT VIEW

θC

SCALE: 3"=1'-0"

PRODUCT SUPPORT 800.927.2120 OPT 2 | WATERWORKS.COM