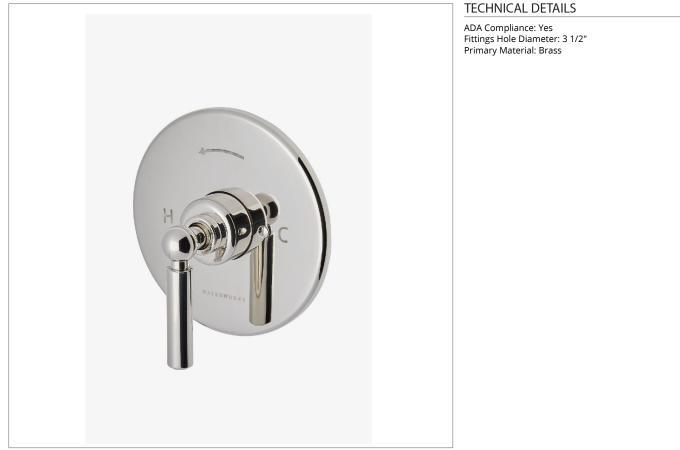

## LUDLOW

Ludlow Volta Pressure Balance Control Valve Trim with Lever Handle

SHOWN IN LUDLOW VOLTA PRESSURE BALANCE CONTROL VALVE TRIM WITH LEVER HANDLE | LDPB15

Lever Handle

Adjust the single handle control to switch water on and adjust temperature

Stocked in a Chrome, Nickel and Brass

Requires valve rough GUPB01

CERTIFICATIONS

PC ®

PRODUCT (NOTES)