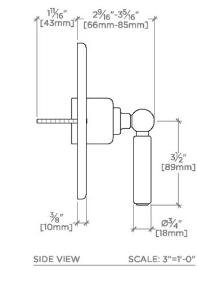

## LDPB15

Hө

FRONT VIEW

θC

SCALE: 3"=1'-0"

PRODUCT SUPPORT 800.927.2120 OPT 2 | WATERWORKS.COM