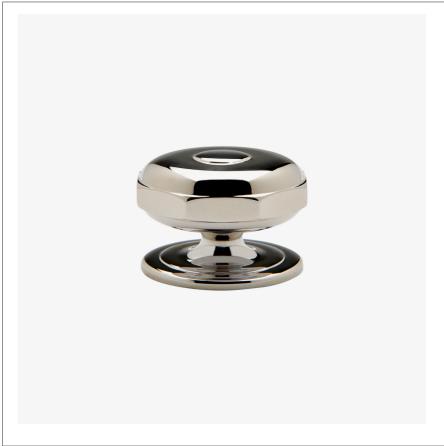

### REGULATOR

RGHW20

Regulator 1 1/4" Faceted Knob

#### **TECHNICAL DETAILS**

Projection: 1 3/16" Primary Material: Brass

SHOWN IN CAMDEN 1 1/4" KNOB| CAHWo1

#### **INSPIRATION**

A play on industrial controls from the early 1900s, when pride was lavished on parts. Translated to handcrafted, fittings project rugged beauty through powerful, detailed shapes.

#### **PRODUCT FEATURES**

Solid Brass Machined Hand-polished Includes (1) 8/32 hardware screw Made in US