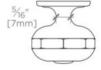

ect rugged beauty through powerful, detailed shapes.

#### **PRODUCT FEATURES**

Solid Brass Machined Hand-polished Includes (1) 8/32 hardware screw Made in US

#### **PRODUCT (NOTES)**

Replacement Screws available

## **REGULATOR**

RGHW20

Regulator 1 1/4" Faceted Knob

| MOUNTING HARDWARE INCLUDED |                                                                   |     |
|----------------------------|-------------------------------------------------------------------|-----|
| STYLE#                     | DESCRIPTION                                                       | QTY |
| 998945                     | Service Parts 8-32 1" Truss Head Machine Screw, Combo, Slotted    | 1   |
| 998946                     | Service Parts 8-32 11/2" Truss Head Machine Screw, Combo, Slotted | 1   |



TOP VIEW SCALE: 6"=1'-0"



FRONT VIEW SCALE: 6"=1'-0"



SIDE VIEW SCALE: 6"=1'-0"