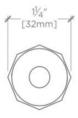

werful, detailed shapes.

#### **PRODUCT FEATURES**

Solid Brass Machined Hand-polished Includes (1) 8/32 hardware screw Made in US

#### **PRODUCT (NOTES)**

Replacement Screws available

## **REGULATOR**

RGHW20

Regulator 1 1/4" Faceted Knob

| MOUNTING HARDWARE INCLUDED |                                                                   |     |
|----------------------------|-------------------------------------------------------------------|-----|
| STYLE#                     | DESCRIPTION                                                       | QTY |
| 998945                     | Service Parts 8-32 1" Truss Head Machine Screw, Combo, Slotted    | 1   |
| 998946                     | Service Parts 8-32 11/2" Truss Head Machine Screw, Combo, Slotted | 1   |



TOP VIEW SCALE: 6"=1'-0"



FRONT VIEW SCALE: 6"=1'-0"



SIDE VIEW SCALE: 6"=1'-0"