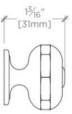

**PRODUCT FEATURES**

Solid Brass Machined Hand-polished Includes (1) 8/32 hardware screw Made in US

#### **PRODUCT (NOTES)**

Replacement Screws available

## **REGULATOR**

RGHW20

Regulator 1 1/4" Faceted Knob

| MOUNTING HARDWARE INCLUDED |                                                                   |     |
|----------------------------|-------------------------------------------------------------------|-----|
| STYLE#                     | DESCRIPTION                                                       | QTY |
| 998945                     | Service Parts 8-32 1" Truss Head Machine Screw, Combo, Slotted    | 1   |
| 998946                     | Service Parts 8-32 11/2" Truss Head Machine Screw, Combo, Slotted | 1   |



TOP VIEW SCALE: 6"=1'-0"



FRONT VIEW SCALE: 6"=1'-0"



SIDE VIEW SCALE: 6"=1'-0"