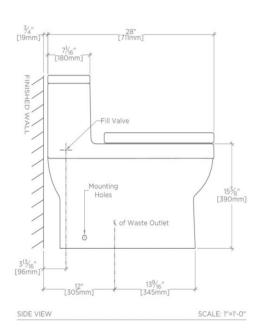

### **TECHNICAL DETAILS**

Adjustable Levelers / Feet: N Bolt Cap Material: Plastic Flush Motion: Push Flush Position: Top of Lid Flush Primary Material: Plastic

Flushing Technology: Dual Flush

Installation Notes: Rough In: Waste(floor only) is 12" from finished wall and Supply(wall only) is 6" from finished floor and 9" left from center.

Depth / Width: 711 mm Height: 646 mm

Inlet Connection Size: 1/2"

Inlet Connection Type: Male Threads

Length: 357 mm Seat Height: 432 mm Seat Hole Spread: 144 mm Sink Visibility: N Sound Proofing: N

Stain Resistance: N Suggested Application: Bath Tank Surface Shape: Flat Rectangle Water Pressure Maximum: 6.0 bar Water Pressure Minimum: 1.5 bar Water Pressure Recommended: 3.0 bar

## **PRODUCT (NOTES)**

Dimensions of fixtures are nominal. Measure your actual product for rough-in details.

AXEL XLWCo1

Axel One Piece Dual Flush Watercloset

#### NOTES:

- THE FILL VALVE HAS A ½" MALE INLET CONNECTION AND REQUIRES A FEMALE ¾" COMPRESSION x FEMALE ½" IPS x 12" LENGTH BRAIDED STAINLESS STEEL FAUCET SUPPLY LINE.
- 2. A  $\frac{1}{2}$ " FEMALE x  $\frac{1}{6}$ " MALE ADAPTER AND GASKET FOR THE FILL VALVE IS PROVIDED. THIS WOULD REQUIRE A FEMALE  $\frac{1}{6}$ " COMPRESSION x FEMALE  $\frac{1}{6}$ " BALLCOCK NUT x 12" LENGTH BRAIDED STAINLESS STEEL TOILET CONNECTOR.
- 3. THE SUPPLY LINE OR TOILET CONNECTOR IS NOT SUPPLIED.
- THE SUPPLY LINE OR TOILET CONNECTOR MUST BE ATTACHED TO THE FILL VALVE PRIOR TO SETTING THE WATERCLOSET.