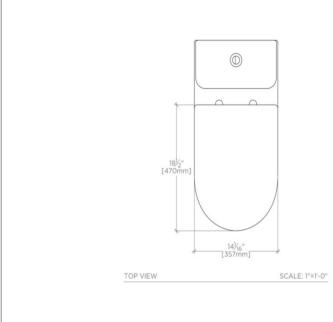

Depth / Width: 711 mm Height: 646 mm

Inlet Connection Size: 1/2"

Inlet Connection Type: Male Threads

Length: 357 mm Seat Height: 432 mm Seat Hole Spread: 144 mm Sink Visibility: N Sound Proofing: N

Stain Resistance: N Suggested Application: Bath Tank Surface Shape: Flat Rectangle Water Pressure Maximum: 6.0 bar Water Pressure Minimum: 1.5 bar Water Pressure Recommended: 3.0 bar

## **PRODUCT (NOTES)**

Dimensions of fixtures are nominal. Measure your actual product for rough-in details.

AXEL XLWCo1

Axel One Piece Dual Flush Watercloset