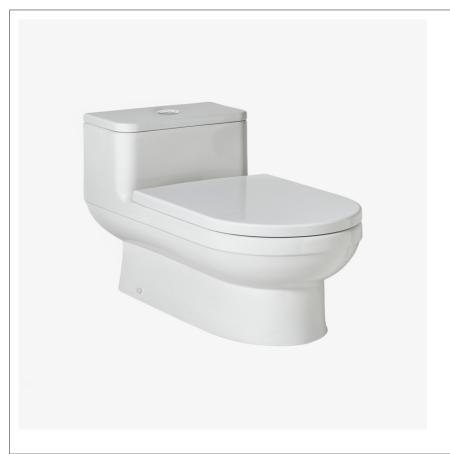

## Axel One Piece Dual Flush Watercloset

SHOWN IN AXEL ONE PIECE DUAL FLUSH WATERCLOSET| XLWCo1

#### **INSPIRATION**

Axel adds a modern, sculptural element to contemporary bathroom design. Elemental shapes and a sleek finish combine to create a refined and assertive statement.

#### **PRODUCT FEATURES**

Two button dual flush offers a choice of 1.0 or 1.6 gallons per flush(gpf).

Skirted trapway facilitates easy cleaning and eliminates hard to reach areas that may harbor germs.

No assembly required with its one piece construction.

Includes dedicated Axel seat with slow close mechanism and quick release for ease of cleaning. Supply kits available separately.