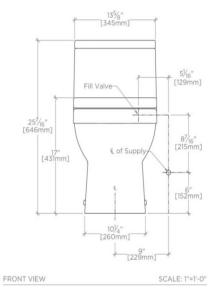

### **TECHNICAL DETAILS**

Adjustable Levelers / Feet: N Bolt Cap Material: Plastic Flush Motion: Push Flush Position: Top of Lid Flush Primary Material: Plastic

Flushing Technology: Dual Flush

Installation Notes: Rough In: Waste(floor only) is 12" from finished wall and Supply(wall only) is 6" from finished floor and 9" left from center.

Depth / Width: 711 mm Height: 646 mm

Inlet Connection Size: 1/2"

Inlet Connection Type: Male Threads

Length: 357 mm Seat Height: 432 mm Seat Hole Spread: 144 mm Sink Visibility: N Sound Proofing: N

Stain Resistance: N Suggested Application: Bath Tank Surface Shape: Flat Rectangle Water Pressure Maximum: 6.0 bar Water Pressure Minimum: 1.5 bar Water Pressure Recommended: 3.0 bar

## **PRODUCT (NOTES)**

Dimensions of fixtures are nominal. Measure your actual product for rough-in details.

AXEL XLWCo1

Axel One Piece Dual Flush Watercloset

#### NOTES:

- THE FILL VALVE HAS A ½" MALE INLET CONNECTION AND REQUIRES A FEMALE ¾" COMPRESSION x FEMALE ½" IPS x 12" LENGTH BRAIDED STAINLESS STEEL FAUCET SUPPLY LINE.
- 2. A  $\frac{1}{2}$ " FEMALE x  $\frac{1}{6}$ " MALE ADAPTER AND GASKET FOR THE FILL VALVE IS PROVIDED. THIS WOULD REQUIRE A FEMALE  $\frac{1}{6}$ " COMPRESSION x FEMALE  $\frac{1}{6}$ " BALLCOCK NUT x 12" LENGTH BRAIDED STAINLESS STEEL TOILET CONNECTOR.
- 3. THE SUPPLY LINE OR TOILET CONNECTOR IS NOT SUPPLIED.
- THE SUPPLY LINE OR TOILET CONNECTOR MUST BE ATTACHED TO THE FILL VALVE PRIOR TO SETTING THE WATERCLOSET.