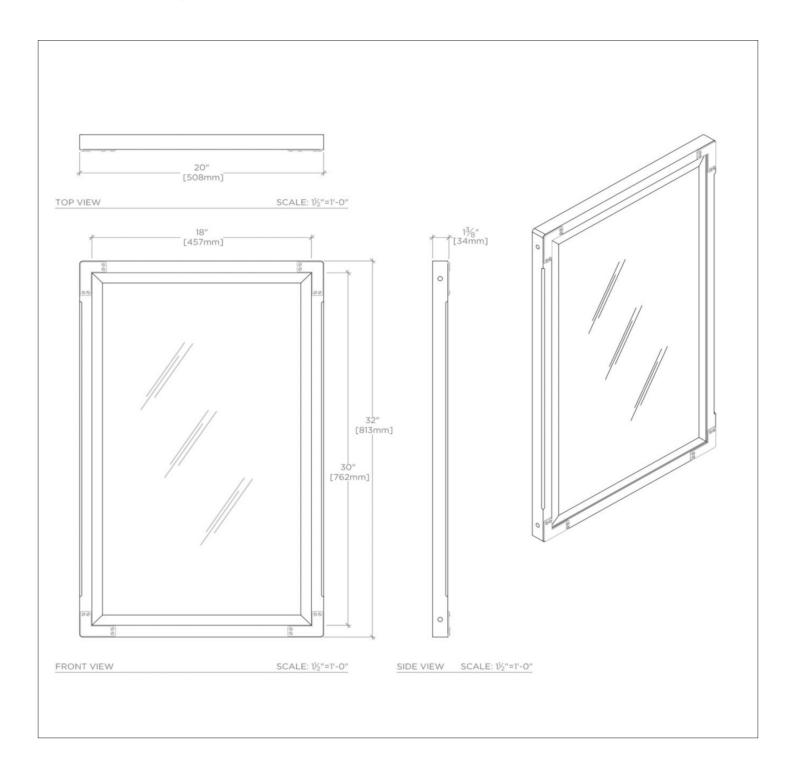

## **TECHNICAL DETAILS**

Primary Material: Metal

ADA Compliance: When installed per ADA guidelines Adjustable Levelers / Feet: N Adjustable Shelves: N Depth / Width: 35 mm Height: 813 mm Installation Type: Wall Mounted Length: 508 mm