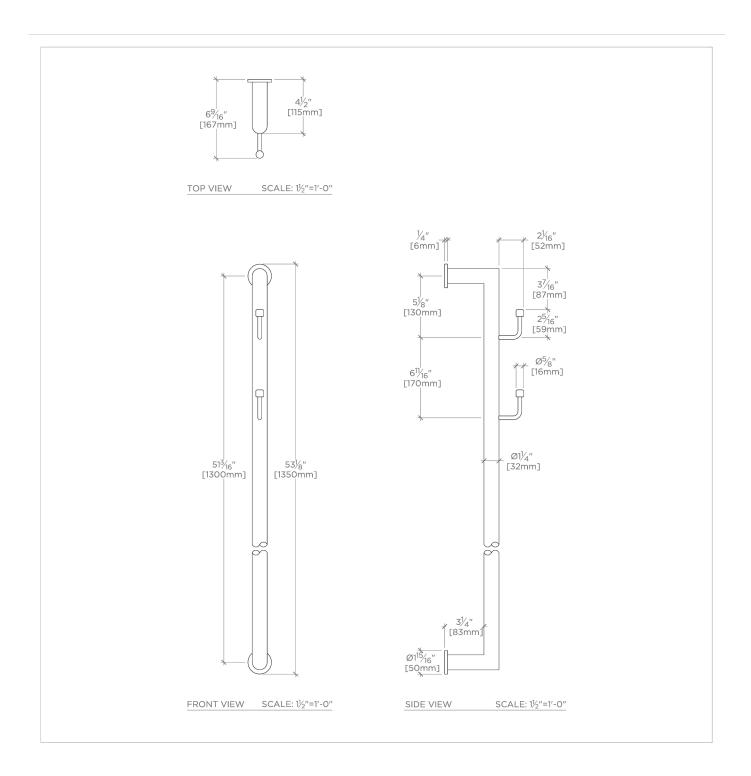

# **TECHNICAL DETAILS**

Diameter Of Legs Tubes: 32 mm Electric Requirements: 0.2A Primary Material: Brass Voltage: 230V Wet/Dry: Wet or Dry

SHOWN IN ESSENTIALS MODERN 230V VERTICAL WARMER | E201VW