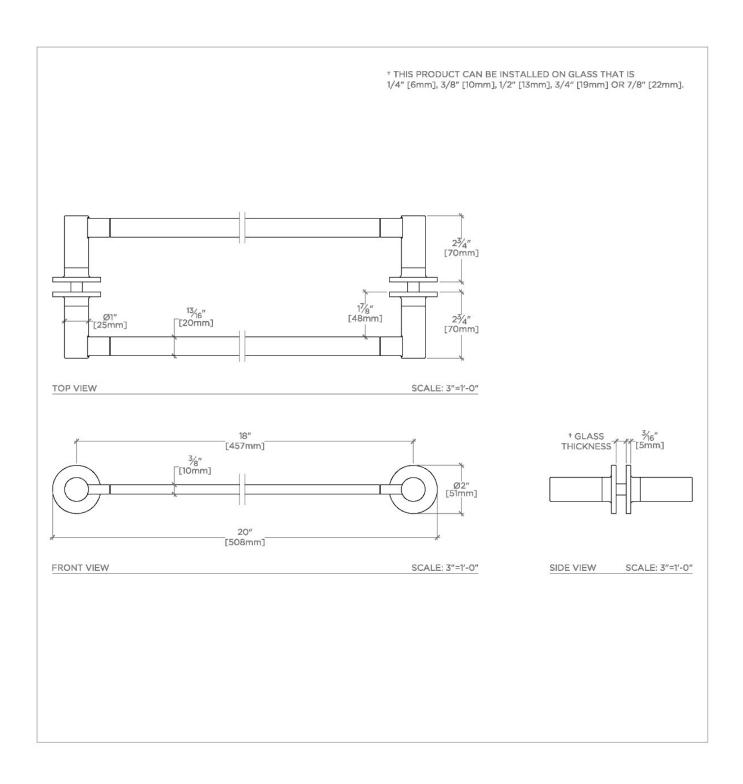

## **TECHNICAL DETAILS**

Escutcheon Primary Material: Brass Installation Type: Wall Mounted Primary Material: Brass Suggested Application: Bath

SHOWN IN FINOT 18" DOUBLE SIDED GLASS MOUNTED TOWEL BARS | NO18G2

| PRODUCT F | EATURES |
|-----------|---------|
|-----------|---------|

All mounting hardware included

Solid Brass Construction

Can accommodate glass thickness between 1/4" [6mm] to 7/8" [22mm]

Stocked in Chrome, Nickel, Brass and Dark Nickel

## PRODUCT (NOTES)

FINOT NO18G2

Finot 18" Double Sided Glass Mounted Towel Bars