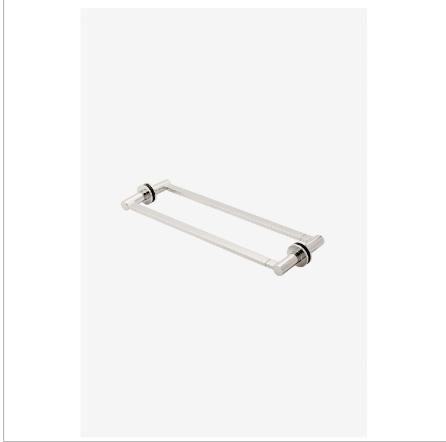

## WATERWORKS

FINOT NO18G2

Finot 18" Double Sided Glass Mounted Towel Bars

## **TECHNICAL DETAILS**

Escutcheon Primary Material: Brass Installation Type: Wall Mounted Primary Material: Brass Suggested Application: Bath

SHOWN IN FINOT 18" DOUBLE SIDED GLASS MOUNTED TOWEL BARS | NO18G2

## PRODUCT (NOTES)

FINOT NO18G2

Finot 18" Double Sided Glass Mounted Towel Bars