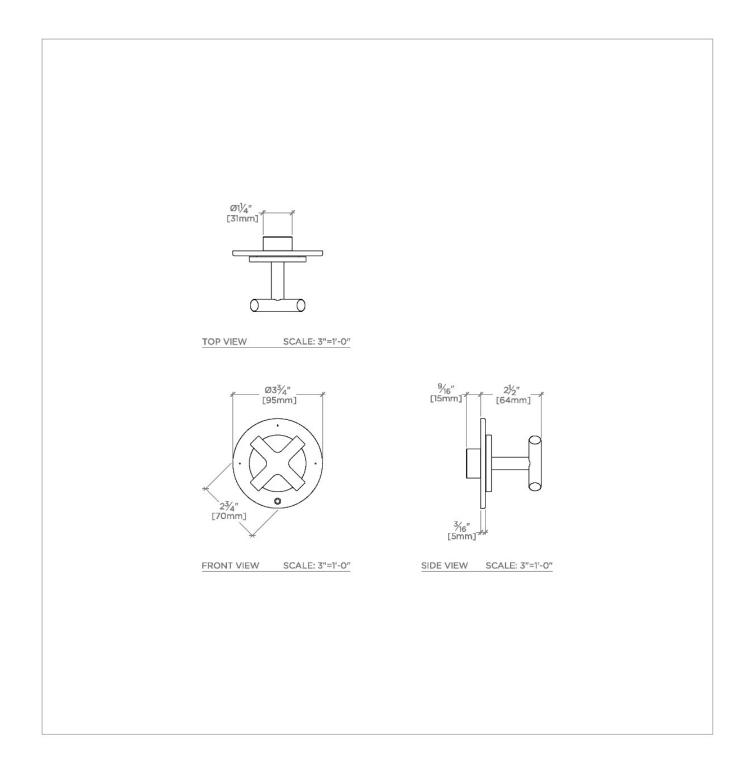

### **TECHNICAL DETAILS**

ADA Compliance: Yes Fittings Hole Diameter: 51 mm Handle Turn Angle: Full Turn Number Of Holes: One Hole Primary Material: Brass

FL3T01X, ASME A112.18.1/CSA B125.1

**CODES & STANDARDS** 