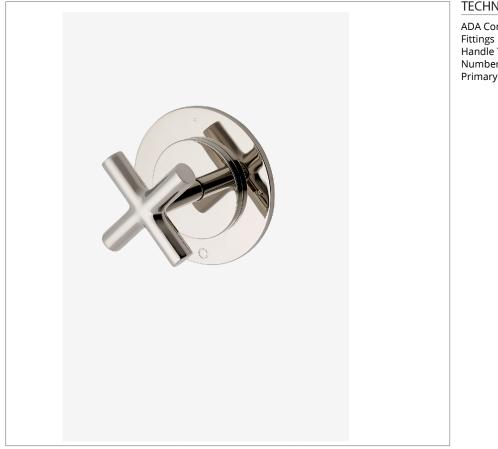

## Flyte

Flyte Three Way Diverter Valve Trim for Thermostatic with Modern Dots and Cross Handle

#### SHOWN IN FLYTE THREE WAY DIVERTER VALVE TRIM FOR THERMOSTATIC WITH MODERN DOTS AND CROSS HANDLE | FL3T01

**PRODUCT FEATURES** 

Cross Handle

For Use With a Thermostatic Shower System and Three Waterway Outlets

Features Modern Dots Representing Outlet Position

Stocked in Chrome, Nickel, Brass and Matte Black

Requires valve rough sold separately