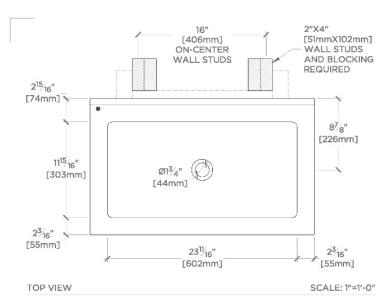

### TELV29

Tellaro Rectangular Wall Mounted Marble Lavatory Sink 28" x 17" x 11" with 28" x 7" x 3/4" Backsplash

REQUIRED MOUNTING HARDWARE (SOLD SEPARATELY)

STYLE: 100539

DESCRIPTION: UNIVERSAL PAIR (L/R) 17 1/4" STAINLESS STEEL CONCEALED SUPPORT BRACKETS, WALL SUPPORT BRACKETS AND HARDWARE FOR WALL MOUNTED STONE SINK