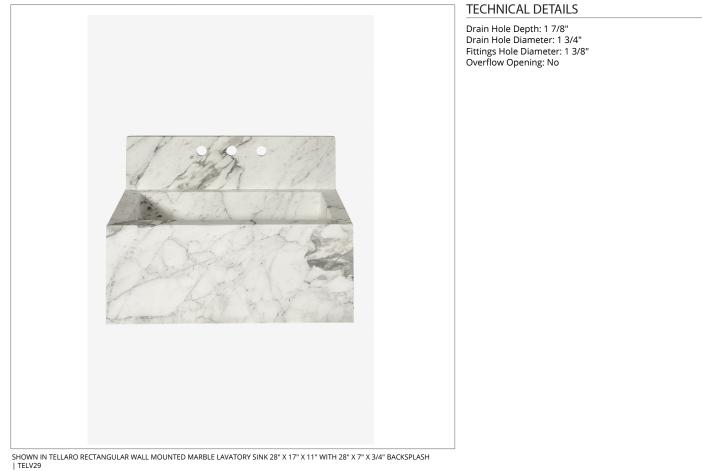

# TELV29

Tellaro Rectangular Wall Mounted Marble Lavatory Sink 28" x 17" x 11" with 28" x 7" x 3/4" Backsplash

#### **INSPIRATION**

Tellaro sinks emerge from a single, hand-selected piece of solid marble. Shown here in Arabescato, a light stone with touches of gray, the bold-scale Tellaro complements Modern and Transitional spaces. Optional 7-inch backsplash for wall-mounted fittings.

**CODES & STANDARDS** 

**PRODUCT FEATURES** 

Designed by and exclusive to Waterworks

Sourced and made in Italy

Carved from a solid block of stone

Backsplash designed for wall mounted faucet and handles

Required Drain: UNLD23