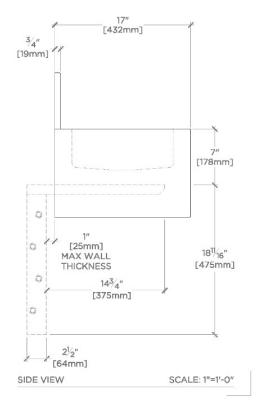

### TELV29

Tellaro Rectangular Wall Mounted Marble Lavatory Sink 28" x 17" x 11" with 28" x 7" x 3/4" Backsplash

REQUIRED MOUNTING HARDWARE (SOLD SEPARATELY)

STYLE: 100539

DESCRIPTION: UNIVERSAL PAIR (L/R) 17 1/4" STAINLESS STEEL CONCEALED SUPPORT BRACKETS, WALL SUPPORT BRACKETS AND HARDWARE FOR WALL MOUNTED STONE SINK