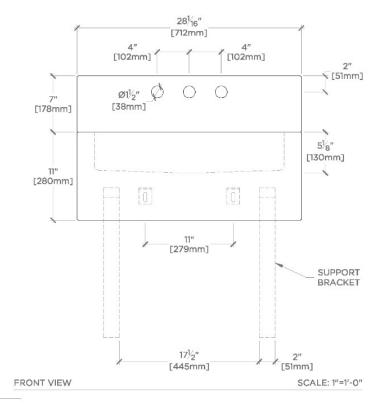

### TELV29

Tellaro Rectangular Wall Mounted Marble Lavatory Sink 28" x 17" x 11" with 28" x 7" x 3/4" Backsplash

REQUIRED MOUNTING HARDWARE (SOLD SEPARATELY)

STYLE: 100539

DESCRIPTION: UNIVERSAL PAIR (L/R) 17 1/4" STAINLESS STEEL CONCEALED SUPPORT BRACKETS, WALL SUPPORT BRACKETS AND HARDWARE FOR WALL MOUNTED STONE SINK