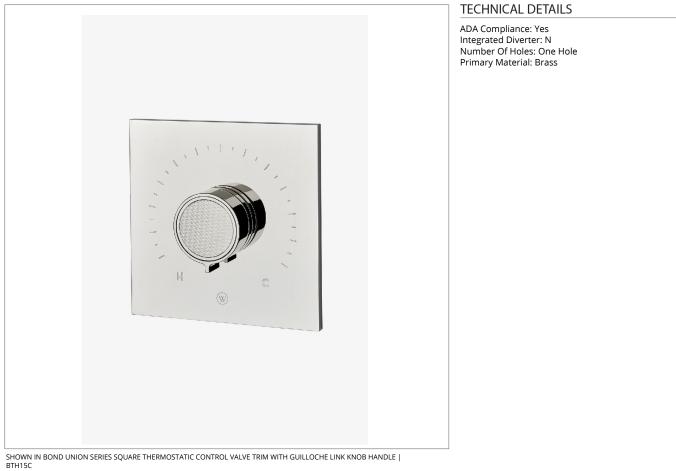

# BTH15C

Bond Union Series Square Thermostatic Control Valve Trim with Guilloche Link Knob Handle

**PRODUCT FEATURES** 

Knob Handle

Allows bather to adjust temperature of all waterway outlets with a hot limit safety stop providing anti-scald protection Features Guilloche Link Pattern Knob Handle

Stocked in Nickel and Brass

Requires rough valve, sold separately: GUTH56 (1/2") or GUTH38 (3/4")

CERTIFICATIONS

PRODUCT (NOTES)