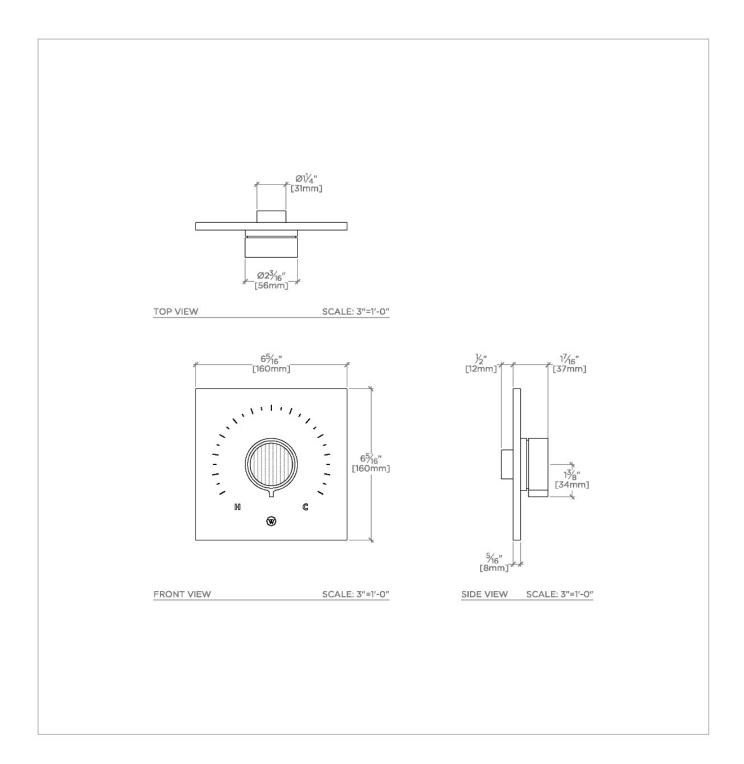

# Bond Union Series Square Thermostatic Control Valve Trim with Guilloche Link Knob Handle

## BTH15C