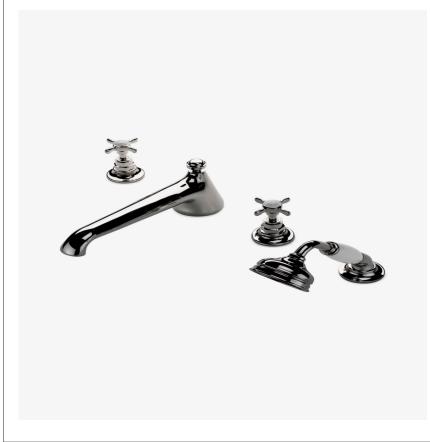

### EASTON

# FA11TF

Easton Vintage Low Profile Concealed Tub Filler With Handshower and Metal Cross Handles

SHOWN IN EASTON VINTAGE LOW PROFILE CONCEALED TUB FILLER WITH HANDSHOWER AND METAL CROSS HANDLES