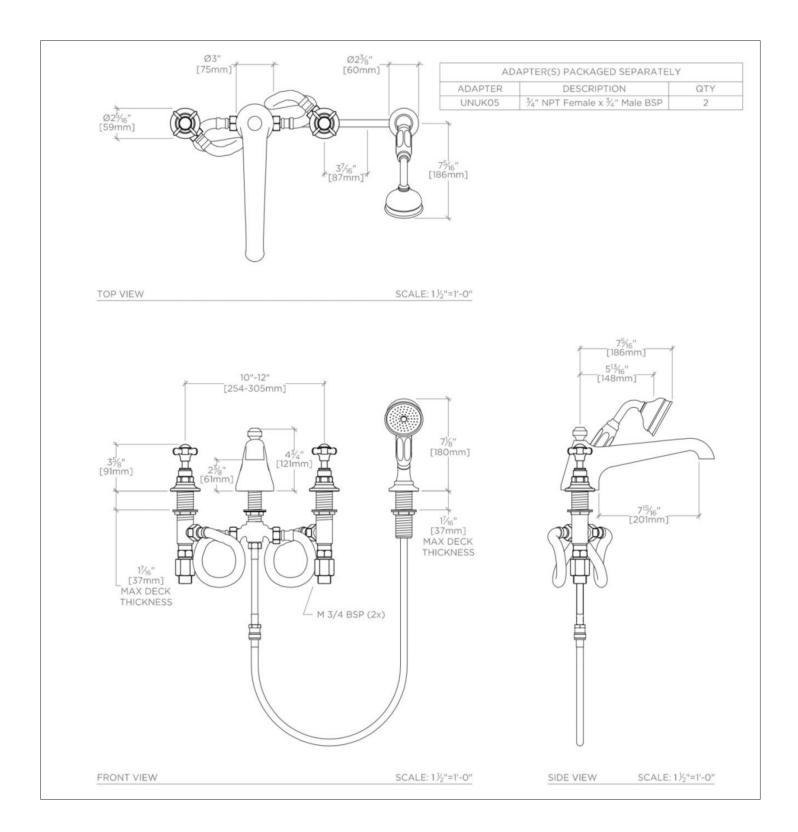

### EASTON

## EA11TF

Easton Vintage Low Profile Concealed Tub Filler With Handshower and Metal Cross Handles

#### **TECHNICAL DETAILS**

ADA Compliance: No Adjustable versus Fixed Spray: Fixed Spray Deck Thickness Maximum: 38 mm Deck Thickness Minimum: 0 mm Diameter of Head: 76 mm **Escutcheon Primary Material: Brass** Fittings Hole Diameter: 35 mm Flow Restriction Options: 2.0, 1.75, 1.5, 0.92 Handle Spread Maximum: 305 mm Handle Spread Minimum: 254 mm Handle Turn Angle: Quarter Turn Handshower / Spray Hose Length: 2.0 m Index Color / Finish and Material: White Porcelain Depth / Width: 311 mm Height: 184 mm Index Marking: Hot/Cold Inlet Connection Size: 3/4" Inlet Connection Type: Male G/BSPP Inlet Supply Spread Maximum: 305 mm Inlet Supply Spread Minimum: 254 mm Installation Type: Deck Mounted Integrated Diverter: N Length: 457 mm Number of Handles: Two Number of Holes: Four Hole Pivot: N Primary Material: Brass Restricted Maximum Flow Rate: 9.5 liters/min Spout Reach: 10" Spout Swivel: N Suggested Application: Bath Valve Material: Ceramic Water Pressure Maximum: 5.5 bar Water Pressure Minimum: 1.5 bar Water Pressure Recommended: 3.0 bar