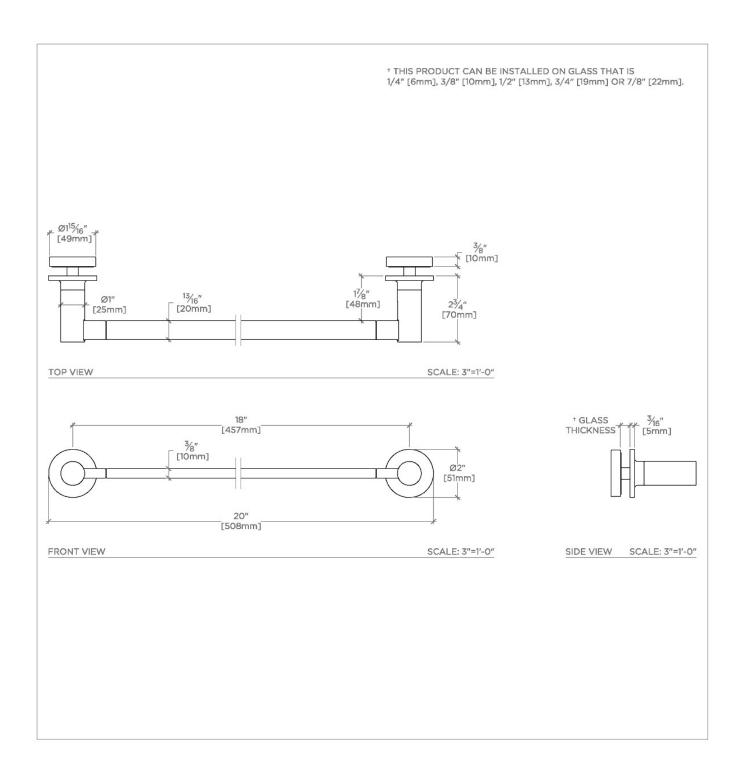

# FINOT

### NO18G1

Finot 18" Single Sided Glass Mounted Towel Bar

CODES & STANDARDS

**PRODUCT FEATURES** 

All mounting hardware included

Solid Brass Construction

Can accommodate glass thickness between 1/4" [6mm] to 7/8" [22mm]

Stocked in Chrome, Nickel, Brass and Dark Nickel