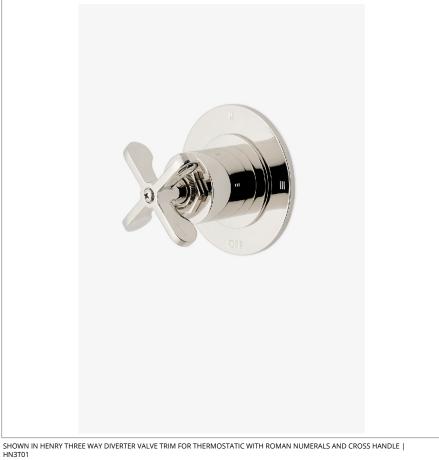

# WATERWORKS

**HENRY HN3T01** 

Henry Three Way Diverter Valve Trim for Thermostatic with Roman Numerals and Cross Handle

### **PRODUCT FEATURES**

Cross Handle

For Use with a Thermostatic Shower System and Three Waterway Outlets

Features Roman Numerals Representing Outlet Position

Stocked in Brass, Chrome, Nickel and Dark Nickel