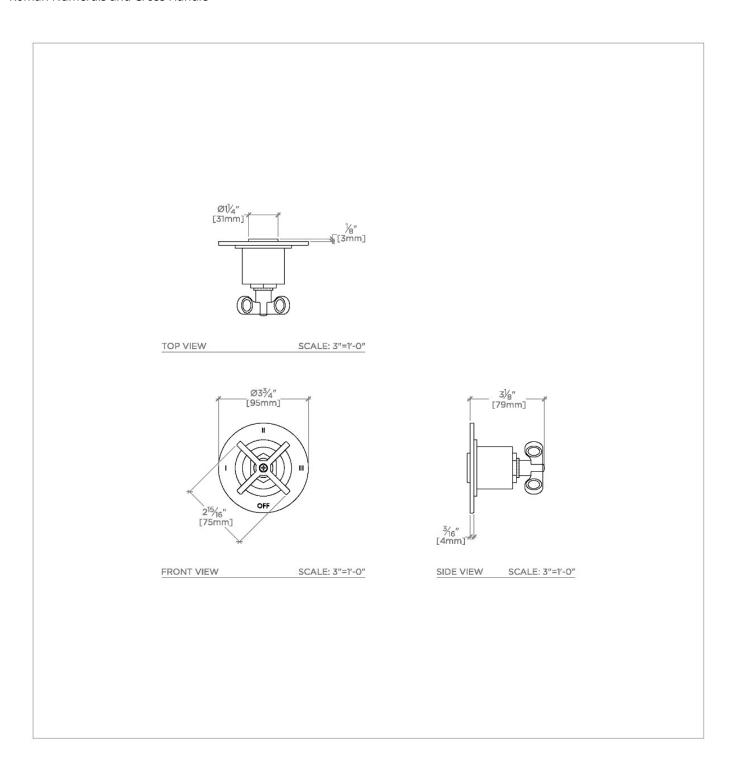

# **TECHNICAL DETAILS**

ADA Compliance: Yes Fittings Hole Diameter: 2" Handle Turn Angle: Full Turn Number Of Holes: One Hole Primary Material: Brass