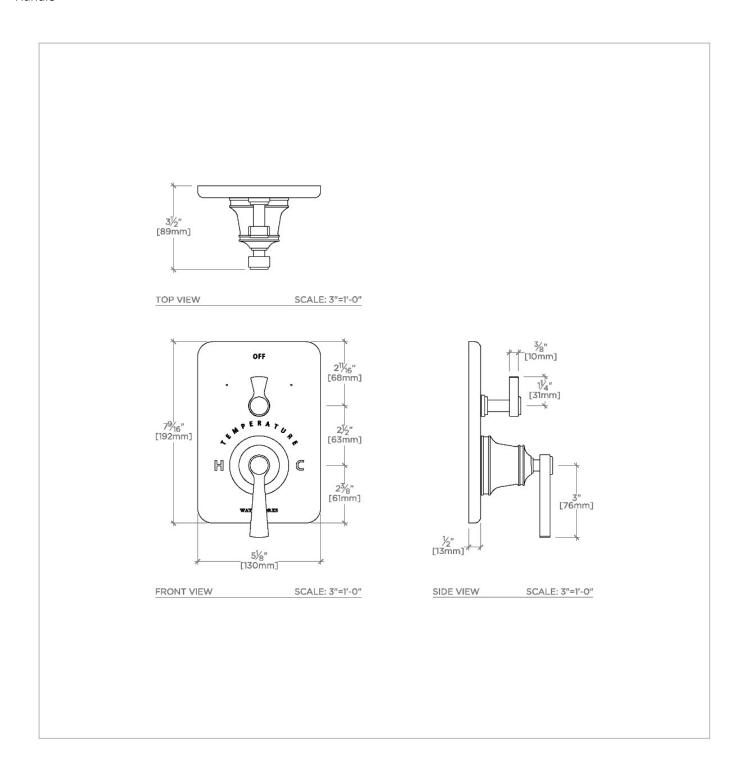

## PRODUCT (NOTES)

TRANSIT TRTH32

Transit Integrated Thermostatic and Diverter Trim with Lever Handle