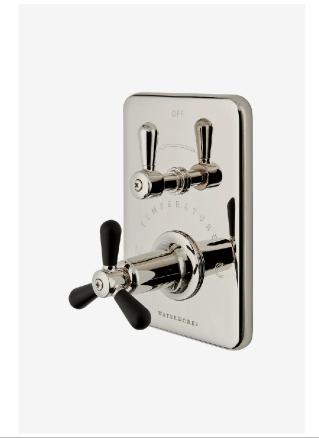

# WATERWORKS

RIVERUN RRTH20

Riverun Integrated Thermostatic and Volume Control Trim with Two-Tone Tri-Spoke Handle

#### **INSPIRATION**

This new American classic was designed with simplicity in mind. Featuring streamlined forms and honest details, it?s the epitome of quiet elegance.

## **PRODUCT FEATURES**

Features Two-Tone Tri-Spoke Handle

Smooth handle operation controls water volume

A solid brass trim plate features engraved TEMPERATURE along with H and C markings.

Stocked in Nickel/Matte Black and Brass/Matte Black

# PRODUCT (NOTES)

RIVERUN RRTH20

Riverun Integrated Thermostatic and Volume Control Trim with Two-Tone Tri-Spoke Handle