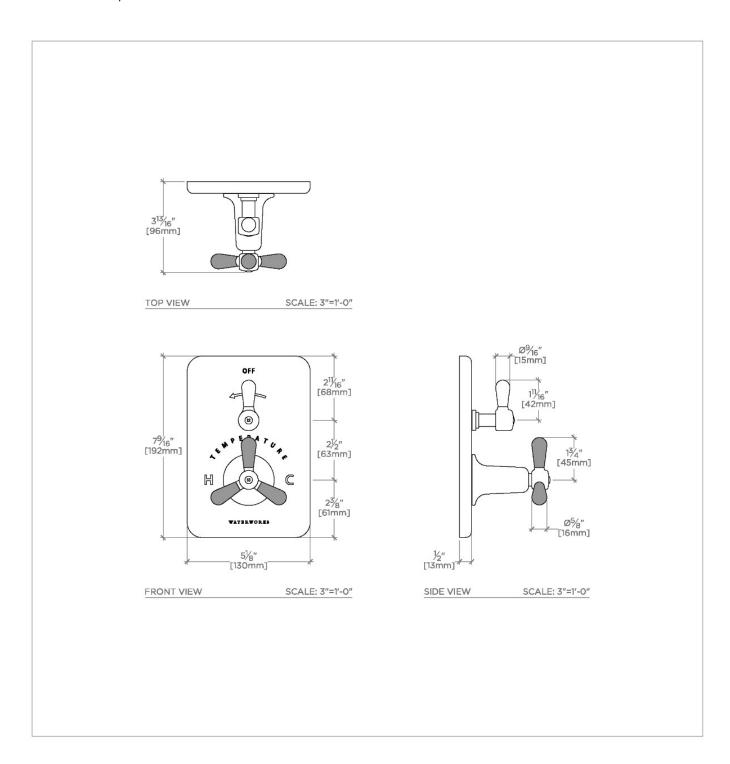

# WATERWORKS

RIVERUN RRTH20

Riverun Integrated Thermostatic and Volume Control Trim with Two-Tone Tri-Spoke Handle

## **PRODUCT FEATURES**

Features Two-Tone Tri-Spoke Handle

Smooth handle operation controls water volume

A solid brass trim plate features engraved TEMPERATURE along with H and C markings.

Stocked in Nickel/Matte Black and Brass/Matte Black

# PRODUCT (NOTES)

RIVERUN RRTH20

Riverun Integrated Thermostatic and Volume Control Trim with Two-Tone Tri-Spoke Handle