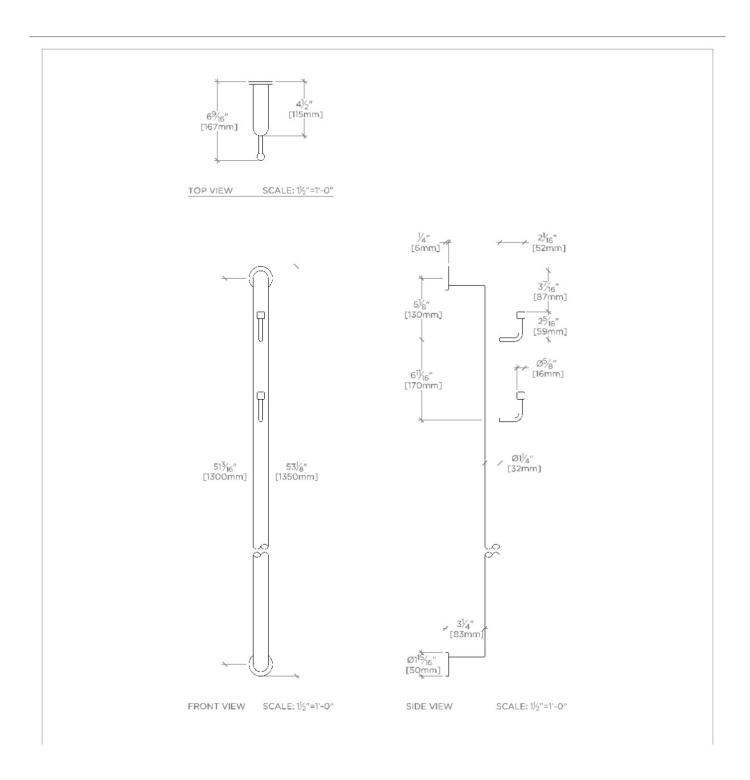

## WATERWORKS

| ESSENTIALS | EVW201 |
|------------|--------|
|            |        |

Essentials Modern 110v Vertical Warmer

|                                                                                                                                                                                                                                             | TECHNICAL DETAILS                                                                                                                       |
|---------------------------------------------------------------------------------------------------------------------------------------------------------------------------------------------------------------------------------------------|-----------------------------------------------------------------------------------------------------------------------------------------|
|                                                                                                                                                                                                                                             | TECHNICAL DETAILS  Diameter Of Legs Tubes: 1 1/4" Electric Requirements: 0.4A Primary Material: Brass Voltage: 110V Wet/Dry: Wet or Dry |
|                                                                                                                                                                                                                                             |                                                                                                                                         |
|                                                                                                                                                                                                                                             |                                                                                                                                         |
|                                                                                                                                                                                                                                             |                                                                                                                                         |
|                                                                                                                                                                                                                                             |                                                                                                                                         |
|                                                                                                                                                                                                                                             |                                                                                                                                         |
|                                                                                                                                                                                                                                             |                                                                                                                                         |
|                                                                                                                                                                                                                                             |                                                                                                                                         |
|                                                                                                                                                                                                                                             |                                                                                                                                         |
|                                                                                                                                                                                                                                             |                                                                                                                                         |
|                                                                                                                                                                                                                                             |                                                                                                                                         |
|                                                                                                                                                                                                                                             |                                                                                                                                         |
| SHOWN IN ESSENTIALS MODERN 110V VERTICAL WARMER   EVW201                                                                                                                                                                                    |                                                                                                                                         |
| INSPIRATION                                                                                                                                                                                                                                 | CODES & STANDARDS                                                                                                                       |
| Choose with confidence: Well-crafted designs that work with any product in our overall assortment and elevate any setting. Explore a wide range of authentic elements, from freestanding, deck and wall-mounted accessories to furnishings. | CSA Model Number - MODE112W; CSA C22.2, UL 499                                                                                          |
|                                                                                                                                                                                                                                             |                                                                                                                                         |
|                                                                                                                                                                                                                                             |                                                                                                                                         |
| PRODUCT FEATURES                                                                                                                                                                                                                            | CERTIFICATIONS                                                                                                                          |
| A standard in European hotels, an electric warmer is the ultimate in luxury                                                                                                                                                                 | <b>®</b>                                                                                                                                |