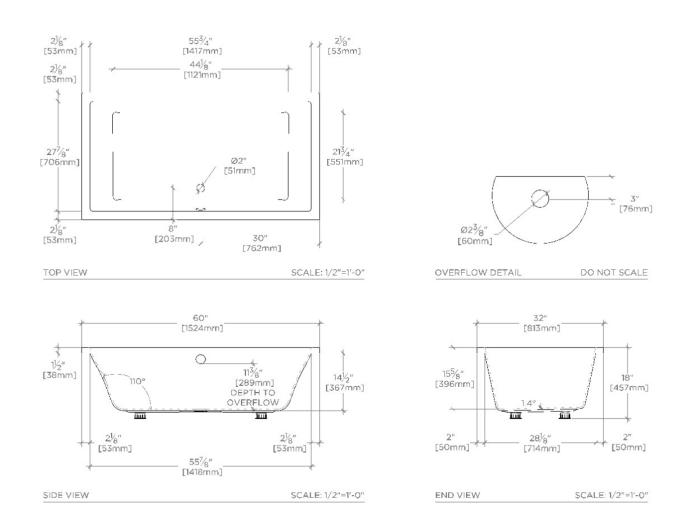

### Smyth 60" x 32" x 18" Rectangular Bathtub with Center Drain

\*ALL DIMENSIONS ARE +/- 1/2" [13mm]