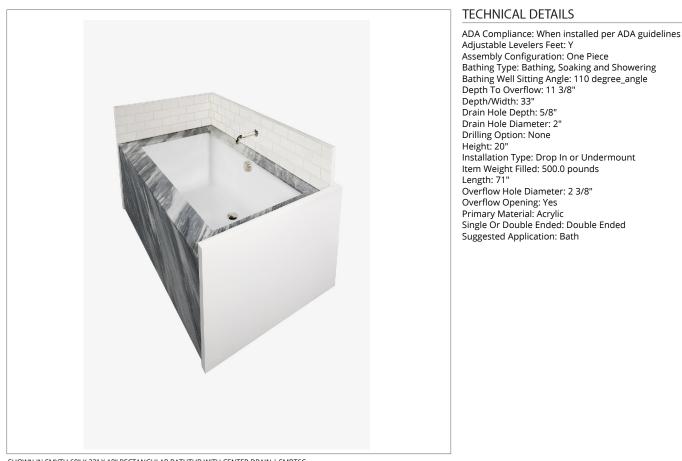

## SMBT6C

Smyth 60" x 32" x 18" Rectangular Bathtub with Center Drain

SHOWN IN SMYTH 60" X 32" X 18" RECTANGULAR BATHTUB WITH CENTER DRAIN | SMBT6C

CERTIFICATIONS **PRODUCT FEATURES** Made in the USA. Direct ship. Rectangular Drop in or Undermount tubs with tight interior corners The Berkley and Smyth are available with an integrated slot overflow and standard/no integrated overflow. **PRODUCT (NOTES)** Marble surround (Bardiglio shown) and ceramic tile (Cottage in Blanca shown) are sold separately from the bathtub.

Our Smyth/Berkley Tubs that are 18" Deep meet the ADA depth requirements.