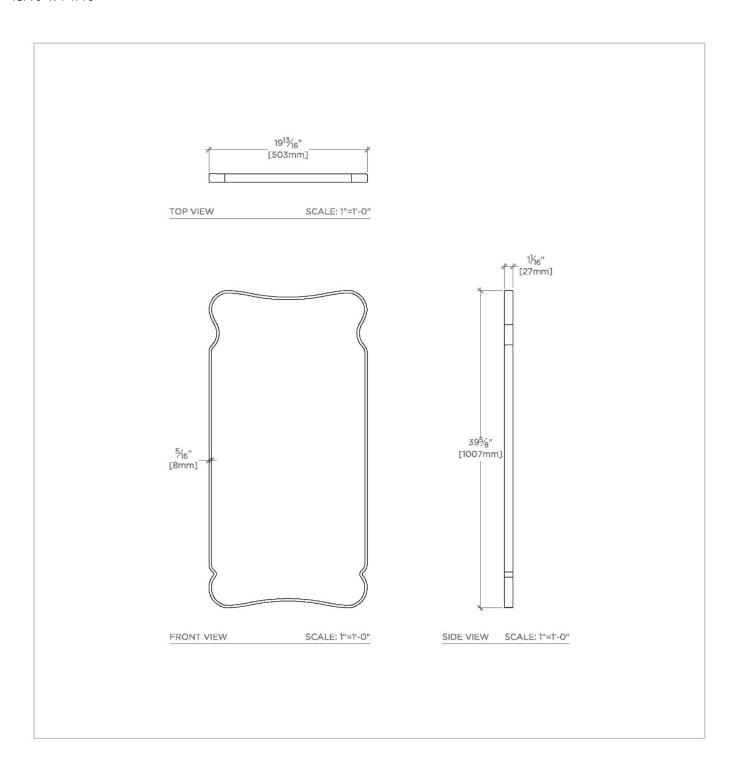

Rafael RFMR01

Rafael Wall Mounted Large Shaped Mirror 39 5/8" x 19 13/16" x 1 1/16"

**TECHNICAL DETAILS** 

SHOWN IN RAFAEL WALL MOUNTED LARGE SHAPED MIRROR 39 5/8" X 19 13/16" X 1 1/16" | RFMR01

INSPIRATION CODES & STANDARDS

Mount vertically PRODUCT (NOTES)

Rafael RFMR01

Rafael Wall Mounted Large Shaped Mirror 39 5/8" x 19 13/16" x 1 1/16"