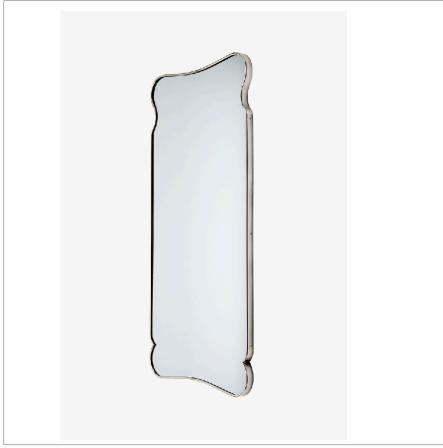

Rafael RFMR01

Rafael Wall Mounted Large Shaped Mirror 39 5/8" x 19 13/16" x 1 1/16"

**TECHNICAL DETAILS** 

SHOWN IN RAFAEL WALL MOUNTED LARGE SHAPED MIRROR 39 5/8" X 19 13/16" X 1 1/16" | RFMR01

INSPIRATION CODES & STANDARDS

With undulating curves and a slim brass frame, this decorative yet streamlined design highlights its Italian craftsmanship and will elevate any room.

| PRODUCT FEATURES                        | CERTIFICATIONS |
|-----------------------------------------|----------------|
| Designed by and exclusive to Waterworks |                |
| Made in Italy                           |                |
| Brass frame                             |                |