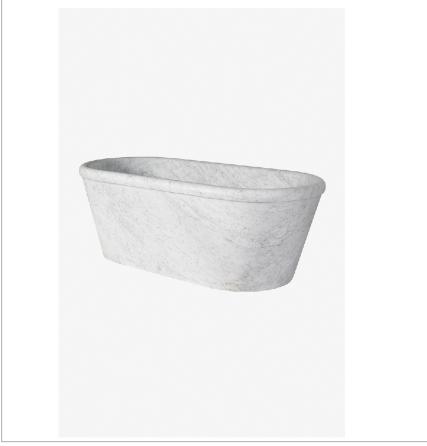

Ibla IBBT67

Ibla 67" x 32 1/2" x 23 1/2" Freestanding Oval Bathtub

### **INSPIRATION**

Sculpted by artisans from a solid block of Italian marble. This freestanding tub, shown here in pristine Carrara, is beautifully proportionate and skillfully hand-finished, from the elegantly rounded rim to our signature branding at the base.

# PRODUCT FEATURES

Designed by and exclusive to Waterworks

Sourced and made in Italy

Carved from a solid block of stone

Double-ended with center drain

Required Drain: UNWO20