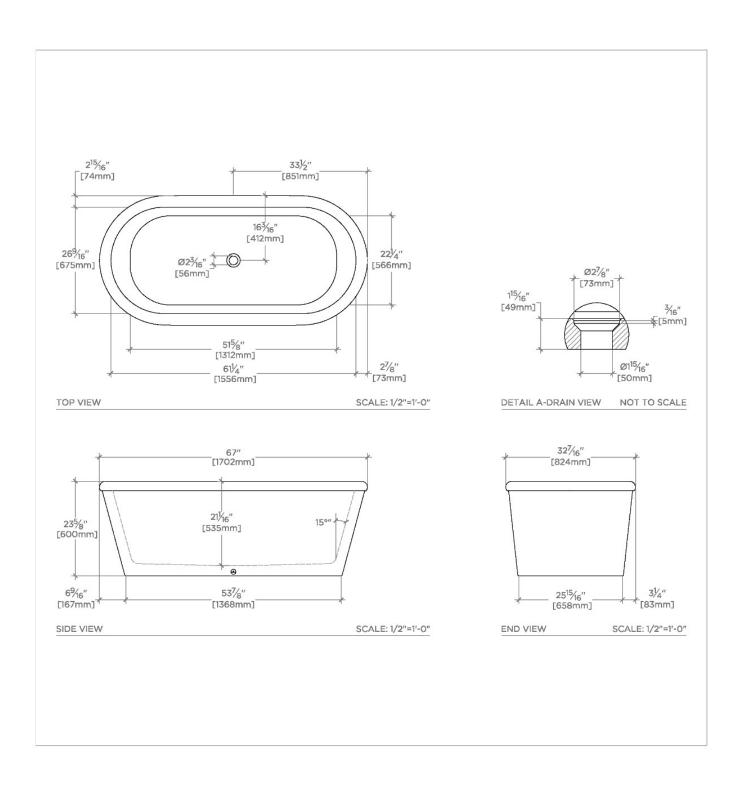

Ibla IBBT67

Ibla 67" x 32 1/2" x 23 1/2" Freestanding Oval Bathtub

### **TECHNICAL DETAILS**

Adjustable Levelers Feet: N
Bathing Type: Bathing and Soaking
Bathing Well Sitting Angle: 1 degree\_angle
Drain Hole Depth: 49 mm
Drain Hole Diameter: 56 mm
Drilling Option: None
Installation Type: Freestanding
Overflow Hole Diameter: 60 mm
Overflow Opening: No
Primary Material: stone

Single Or Double Ended: Double Ended

Suggested Application: Bath

SHOWN IN IBLA 67" X 32 1/2" X 23 1/2" FREESTANDING OVAL BATHTUB | IBBT67