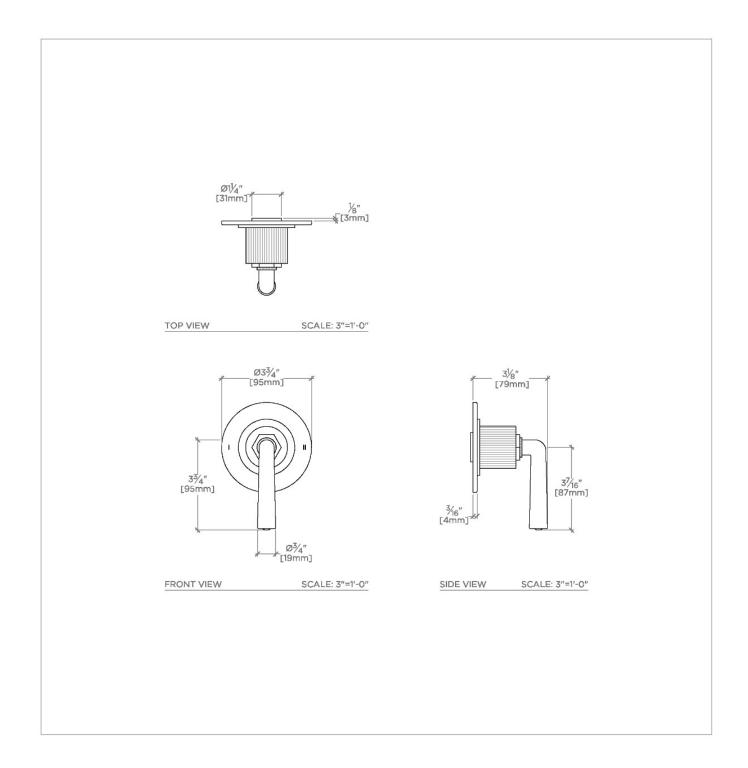

# HN2T13

Henry Two Way Diverter Valve Trim for Thermostatic with Roman Numerals and Coin Edge Lever Handle

SHOWN IN HENRY TWO WAY DIVERTER VALVE TRIM FOR THERMOSTATIC WITH ROMAN NUMERALS AND COIN EDGE LEVER HANDLE | HN2T13

**PRODUCT FEATURES** 

Coin Edge Lever Handle

For Use with a Thermostatic Shower System and Two Waterway Outlets

Features Roman Numerals Representing Outlet Position

Stocked in Brass, Chrome, Nickel and Dark Nickel