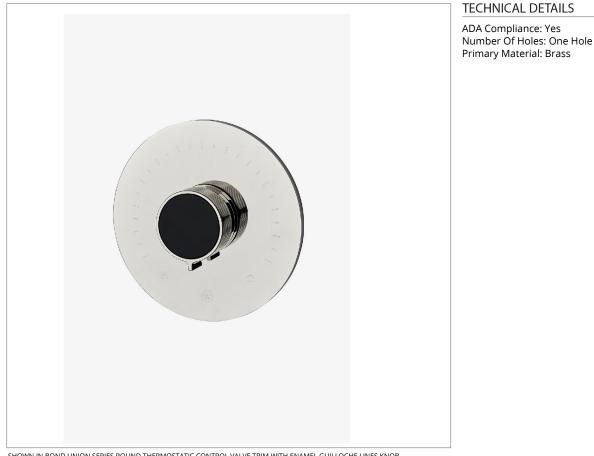

### Bond

## BTH24D

Bond Union Series Round Thermostatic Control Valve Trim with Enamel Guilloche Lines Knob Handle

SHOWN IN BOND UNION SERIES ROUND THERMOSTATIC CONTROL VALVE TRIM WITH ENAMEL GUILLOCHE LINES KNOB HANDLE | BTH24D

**PRODUCT FEATURES** 

Knob Handle

Allows bather to adjust temperature of all waterway outlets with a hot limit safety stop providing anti-scald protection Features Guilloche Lines combined with Enamel Knob Handle

Stocked in Nickel and Brass

Requires valve, sold separately: GUTH60 (1/2") or GUTH38 (3/4") (USA) or GU60TH, GU38TH (UK/International)

CERTIFICATIONS

PRODUCT (NOTES)