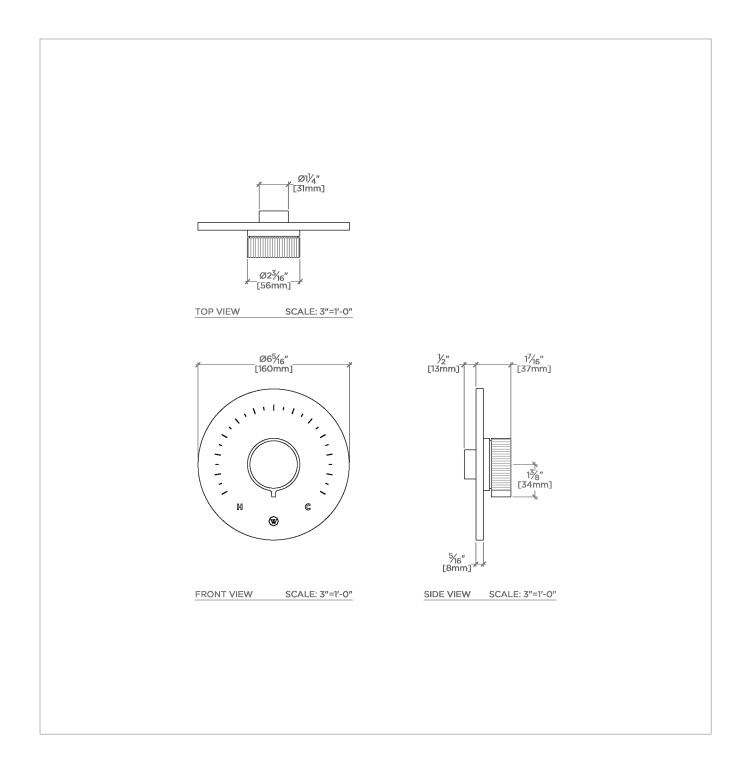

## Bond

# BTH24D

Bond Union Series Round Thermostatic Control Valve Trim with Enamel Guilloche Lines Knob Handle