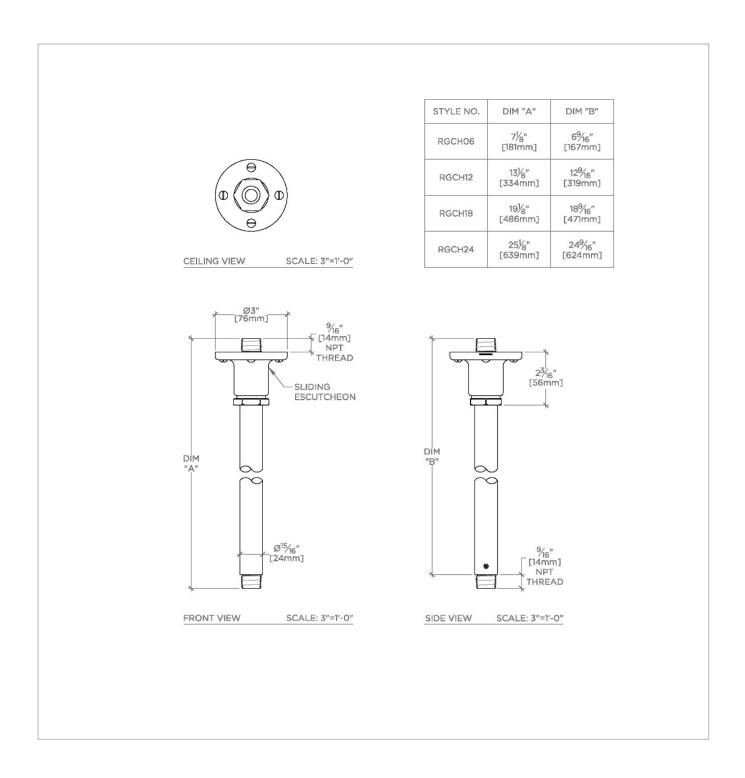

## RGCH24

Regulator 24" Ceiling Mounted Shower Arm with Flange

SHOWN IN REGULATOR 24" CEILING MOUNTED SHOWER ARM WITH FLANGE | RGCH24

**PRODUCT FEATURES** 

Compatible with an assortment of Waterworks showerheads, sold separately

**Brass Construction** 

Includes 24" ceiling mounted shower arm

Stocked in Chrome, Nickel and Brass

PRODUCT (NOTES)

## Regulator

Regulator 24" Ceiling Mounted Shower Arm with Flange

RGCH24