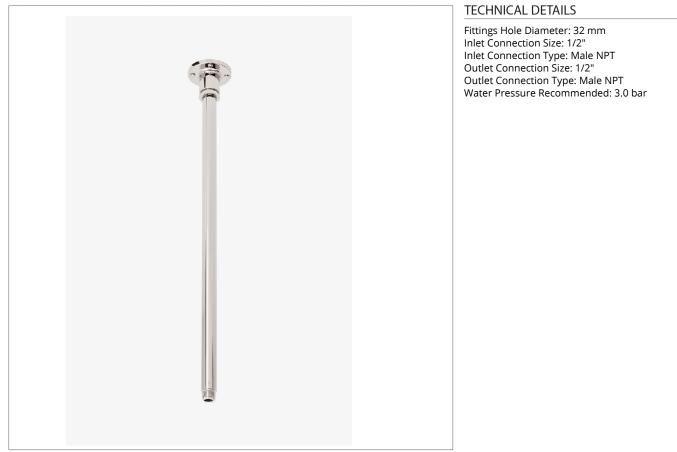

## RGCH24

Regulator 24" Ceiling Mounted Shower Arm with Flange

SHOWN IN REGULATOR 24" CEILING MOUNTED SHOWER ARM WITH FLANGE | RGCH24

**PRODUCT FEATURES** 

Compatible with an assortment of Waterworks showerheads, sold separately

**Brass Construction** 

Includes 24" ceiling mounted shower arm

Stocked in Chrome, Nickel and Brass

PRODUCT (NOTES)

## Regulator

Regulator 24" Ceiling Mounted Shower Arm with Flange

RGCH24