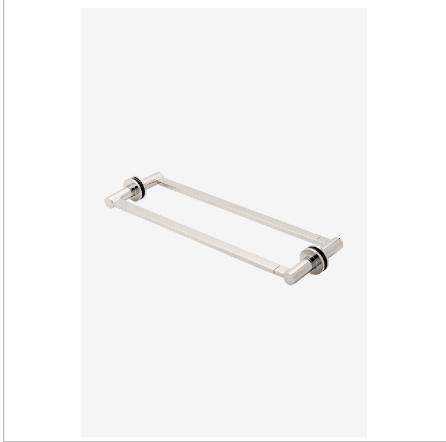

## WATERWORKS

FINOT NO24G2

Finot 24" Double Sided Glass Mounted Towel Bars

## **TECHNICAL DETAILS**

Escutcheon Primary Material: Brass Installation Type: Wall Mounted Primary Material: Brass Suggested Application: Bath

SHOWN IN FINOT 24" DOUBLE SIDED GLASS MOUNTED TOWEL BARS | NO24G2