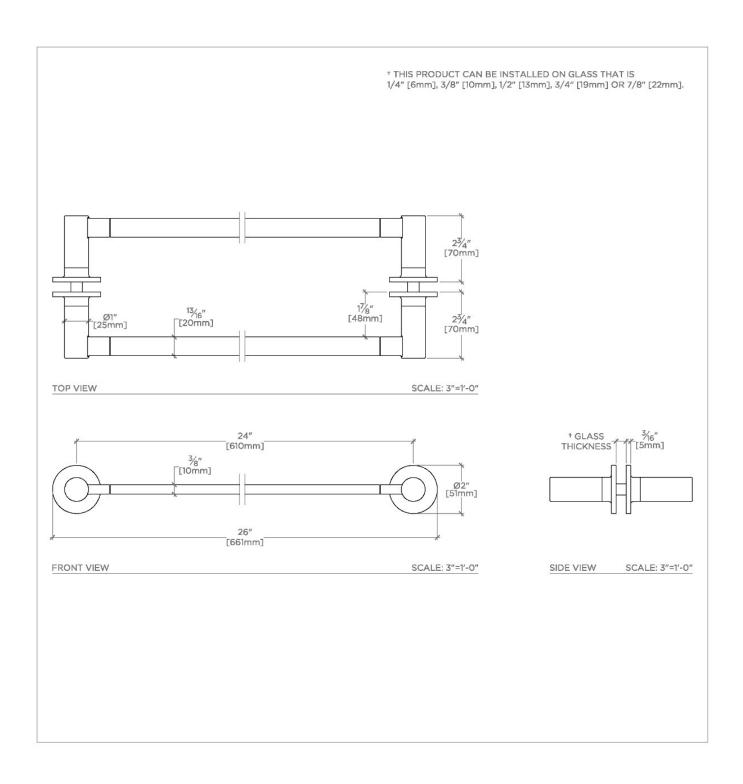

| PROD | JCT | FEAT | URES |
|------|-----|------|------|
|      |     |      |      |

All mounting hardware included

Solid Brass Construction

Can accommodate glass thickness between 1/4" [6mm] to 7/8" [22mm]