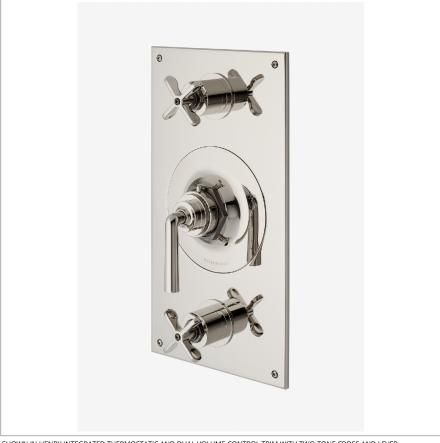

# WATERWORKS

HENRY HTH612

Henry Integrated Thermostatic and Dual Volume Control Trim with Two-Tone Cross and Lever Handles

### **TECHNICAL DETAILS**

ADA Compliance: Yes Integrated Diverter: Y Number Of Holes: Three Hole Primary Material: Brass

SHOWN IN HENRY INTEGRATED THERMOSTATIC AND DUAL VOLUME CONTROL TRIM WITH TWO-TONE CROSS AND LEVER HANDLES | HTH612

## **PRODUCT FEATURES**

Two-Tone Cross and Lever Handles

## PRODUCT (NOTES)

HENRY HTH612

Henry Integrated Thermostatic and Dual Volume Control Trim with Two-Tone Cross and Lever Handles