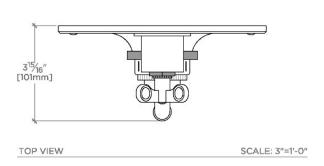

### **TECHNICAL DETAILS**

ADA Compliance: Yes Integrated Diverter: Y Number Of Holes: Three Hole Primary Material: Brass

SHOWN IN HENRY INTEGRATED THERMOSTATIC AND DUAL VOLUME CONTROL TRIM WITH TWO-TONE CROSS AND LEVER HANDLES | HTH612