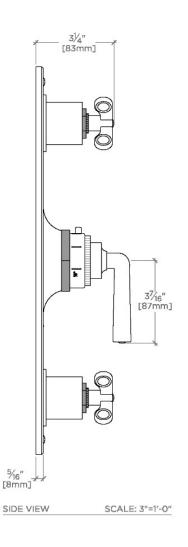

### **TECHNICAL DETAILS**

ADA Compliance: Yes Integrated Diverter: Y Number Of Holes: Three Hole Primary Material: Brass

SHOWN IN HENRY INTEGRATED THERMOSTATIC AND DUAL VOLUME CONTROL TRIM WITH TWO-TONE CROSS AND LEVER HANDLES | HTH612