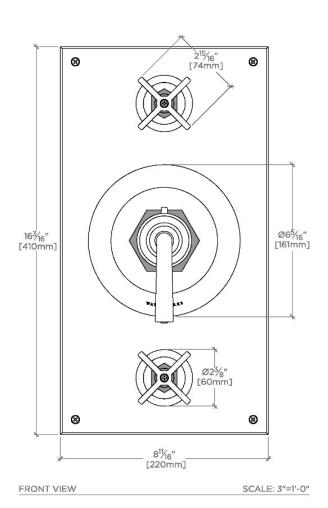

### **TECHNICAL DETAILS**

ADA Compliance: Yes Integrated Diverter: Y Number Of Holes: Three Hole Primary Material: Brass

SHOWN IN HENRY INTEGRATED THERMOSTATIC AND DUAL VOLUME CONTROL TRIM WITH TWO-TONE CROSS AND LEVER HANDLES | HTH612