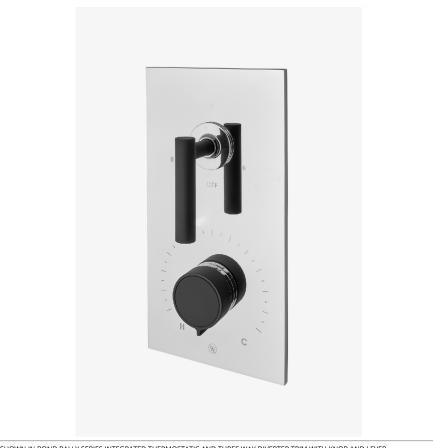

# WATERWORKS

BOND BTH52S

Bond Rally Series Integrated Thermostatic and Three Way Diverter Trim with Knob and Lever Handles

**TECHNICAL DETAILS** 

ADA Compliance: Yes

SHOWN IN BOND RALLY SERIES INTEGRATED THERMOSTATIC AND THREE WAY DIVERTER TRIM WITH KNOB AND LEVER HANDLES  $\mid$  BTH52S

#### **PRODUCT FEATURES**

Knob and Lever Handles

Allows bather to adjust temperature of all waterway outlets with a hot limit safety stop providing anti-scald protection  $\frac{1}{2} \int_{\mathbb{R}^{n}} \frac{1}{2} \int_{$ 

Features a Sport Black Finish, smooth and velvety to the touch

Stocked in Chrome/Sport Black

Requires valve rough sold separately