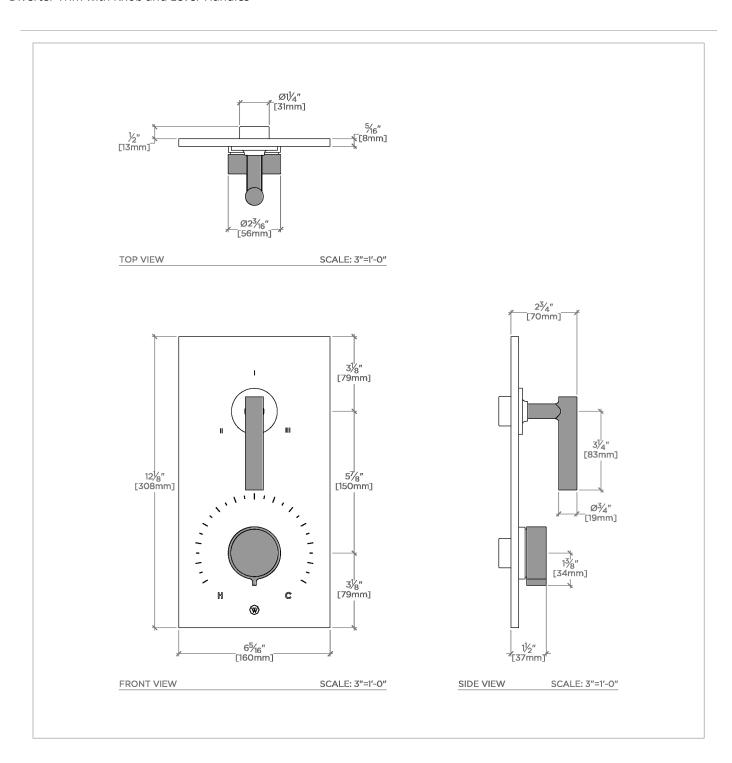

# WATERWORKS

BOND BTH52S

Bond Rally Series Integrated Thermostatic and Three Way Diverter Trim with Knob and Lever Handles

**TECHNICAL DETAILS** 

ADA Compliance: Yes

SHOWN IN BOND RALLY SERIES INTEGRATED THERMOSTATIC AND THREE WAY DIVERTER TRIM WITH KNOB AND LEVER HANDLES  $\mid$  BTH52S

### PRODUCT (NOTES)

BOND BTH52S

Bond Rally Series Integrated Thermostatic and Three Way Diverter Trim with Knob and Lever Handles