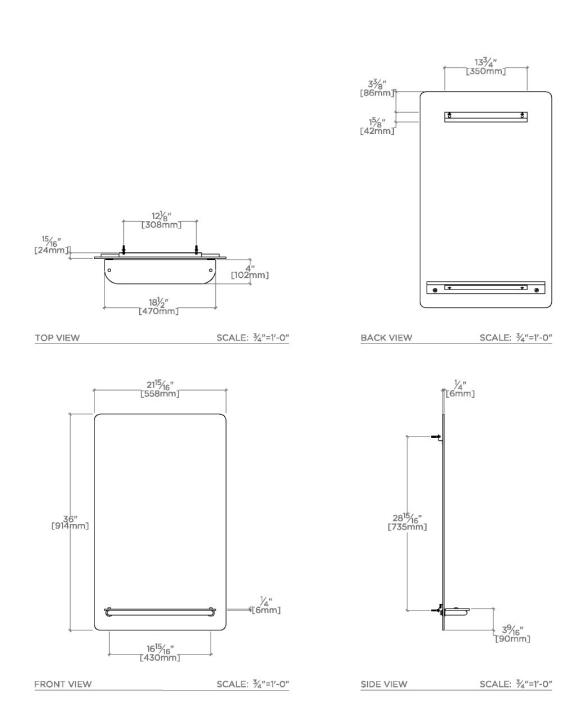

## **TECHNICAL DETAILS**

Height: 914 mm Length: 559 mm

SHOWN IN FLYTE WALL MOUNTED RECTANGULAR MIRROR 22" X 36" X 5 1/8" | FLMR01

INSPIRATION CODES & STANDARDS

Pure Modernism. Like minimalist works of art, the elegant proportions of these light, fluid elements bring sculptural reference to a room.