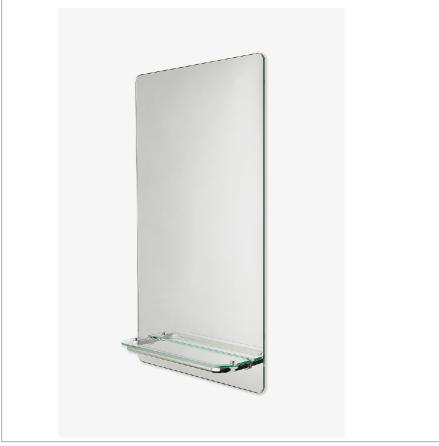

Flyte FLMR01

Flyte Wall Mounted Rectangular Mirror 22" x 36" x 5 1/8"

## **PRODUCT FEATURES**

Frameless mirror

Glass shelf on brass

22 lbs, mounts vertically

Exposed screws, finished to match