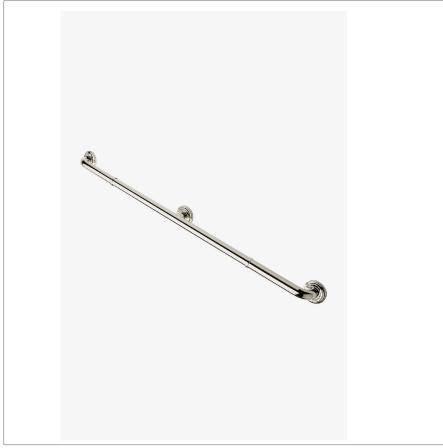

Essentials EGB142

Essentials Classic 42" Grab Bar

**TECHNICAL DETAILS** 

SHOWN IN ESSENTIALS CLASSIC 42" GRAB BAR | EGB142

INSPIRATION CODES & STANDARDS

Choose with confidence: Well-crafted designs that work with any product in our overall assortment and elevate any setting. Explore a wide range of authentic elements, from freestanding, deck and wall-mounted accessories to furnishings.

PRODUCT (NOTES)

Essentials EGB142

Essentials Classic 42" Grab Bar

SIDE VIEW SCALE: 3"=1'-0"