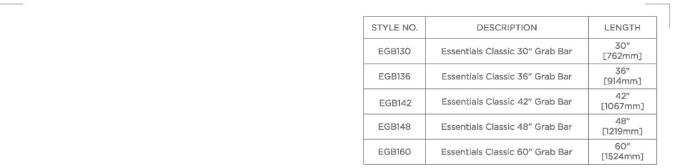

Essentials EGB142

Essentials Classic 42" Grab Bar

**TECHNICAL DETAILS** 

SHOWN IN ESSENTIALS CLASSIC 42" GRAB BAR | EGB142

INSPIRATION CODES & STANDARDS

Choose with confidence: Well-crafted designs that work with any product in our overall assortment and elevate any setting. Explore a wide range of authentic elements, from freestanding, deck and wall-mounted accessories to furnishings.