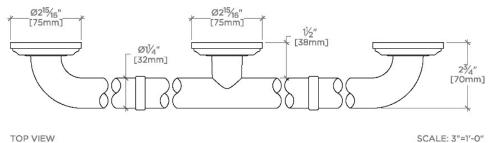

PRODUCT (NOTES)

Essentials EGB142

Essentials Classic 42" Grab Bar

SIDE VIEW SCALE: 3"=1'-0"