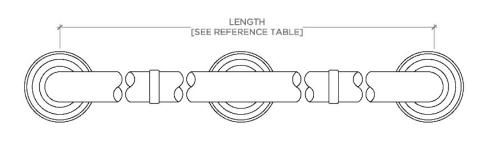

PRODUCT (NOTES)

Essentials EGB142

Essentials Classic 42" Grab Bar

SIDE VIEW SCALE: 3"=1'-0"