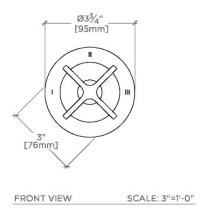

# **TECHNICAL DETAILS**

ADA Compliance: Yes Depth/Width: 3 3/8" Escutcheon Primary Material: Brass Fittings Hole Diameter: 2" Height: 3 3/4" Integrated Diverter: N Integrated Spray: N Length: 3 3/4" Number Of Handles: One Pivot: N Primary Material: Brass Spout Swivel: N Spray Included In Unit: N Suggested Application: Bath

# PRODUCT (NOTES)

LUDLOW LD3P01

Ludlow Three Way Diverter Valve Trim for Pressure Balance with Roman Numerals and Cross Handle

TOP VIEW SCALE: 3"=1'-0"