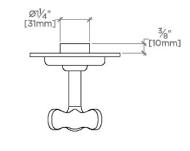

# **TECHNICAL DETAILS**

ADA Compliance: Yes Depth/Width: 3 3/8" Escutcheon Primary Material: Brass Fittings Hole Diameter: 2" Height: 3 3/4" Integrated Diverter: N Integrated Spray: N Length: 3 3/4" Number Of Handles: One Pivot: N Primary Material: Brass Spout Swivel: N Spray Included In Unit: N Suggested Application: Bath