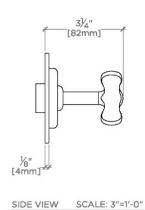

# **TECHNICAL DETAILS**

ADA Compliance: Yes Depth/Width: 3 3/8" Escutcheon Primary Material: Brass Fittings Hole Diameter: 2" Height: 3 3/4" Integrated Diverter: N Integrated Spray: N Length: 3 3/4" Number Of Handles: One Pivot: N Primary Material: Brass Spout Swivel: N Spray Included In Unit: N Suggested Application: Bath