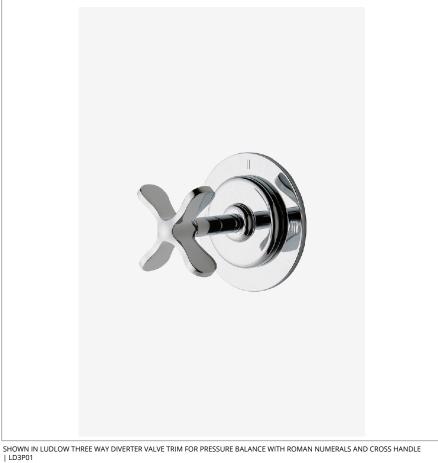

**LUDLOW** LD3P01

Ludlow Three Way Diverter Valve Trim for Pressure Balance with Roman Numerals and Cross Handle

## **PRODUCT FEATURES**

Cross Handle

Allows water to be switched between different shower features such as a shower head, handshower, rain head, or tub spout Feature Roman Numerals representing outlet position