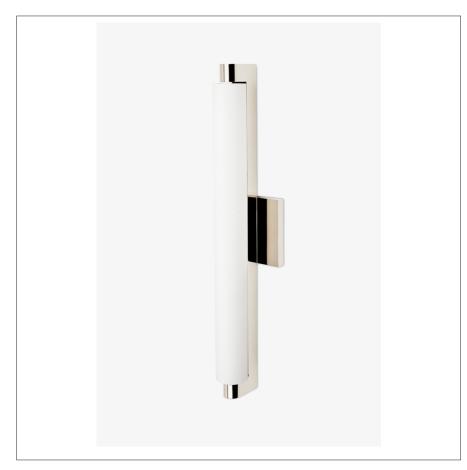

#### Axil Wall Mounted Bar Sconce with Etched Glass Shade

# AXIL AI02LT

Axil Wall Mounted Bar Sconce with Etched Glass Shade