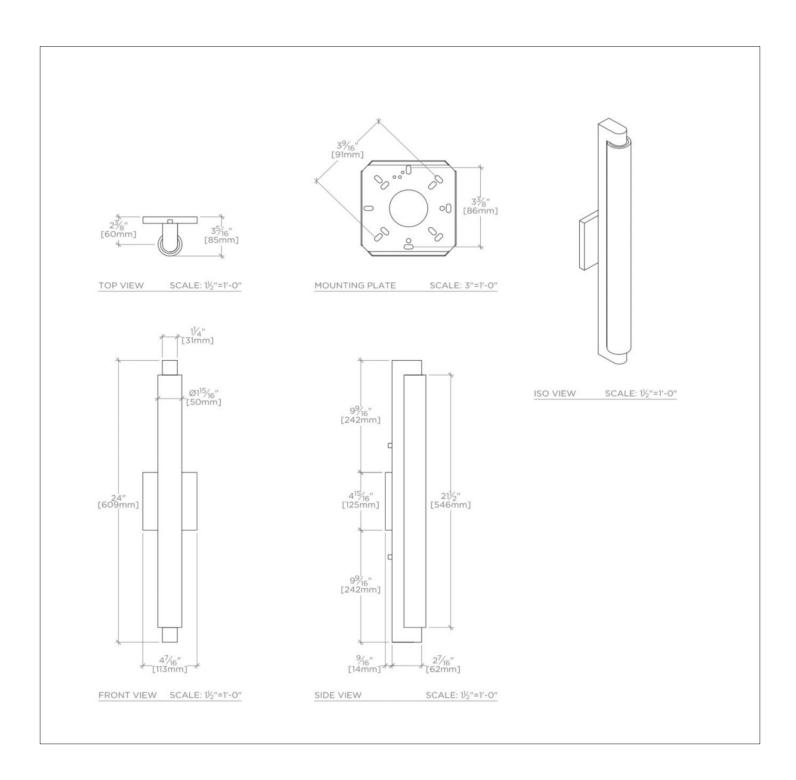

#### **TECHNICAL DETAILS**

Ambient / Task: Ambient Bulb Type: Dedicated LED Depth / Width: 3226 mm Height: 15494 mm

Installation Type: Wall Mounted

Interior / Exterior Application: Interior Only

Junction Box Orientation: Vertical

Length: 2823 mm

Light Direction: Omni-directional from Wall Surface

Number of Bulbs: One Orientation: Any Primary Material: Brass

Safety Warnings: ALWAYS DISCONNECT THE POWER BEFORE INSTALLING AND BEFORE CLEANING OR OTHER MAINTENANCE. CONSULT A QUALIFIED, LICENSED ELECTRICIAN TO ENSURE CORRECT