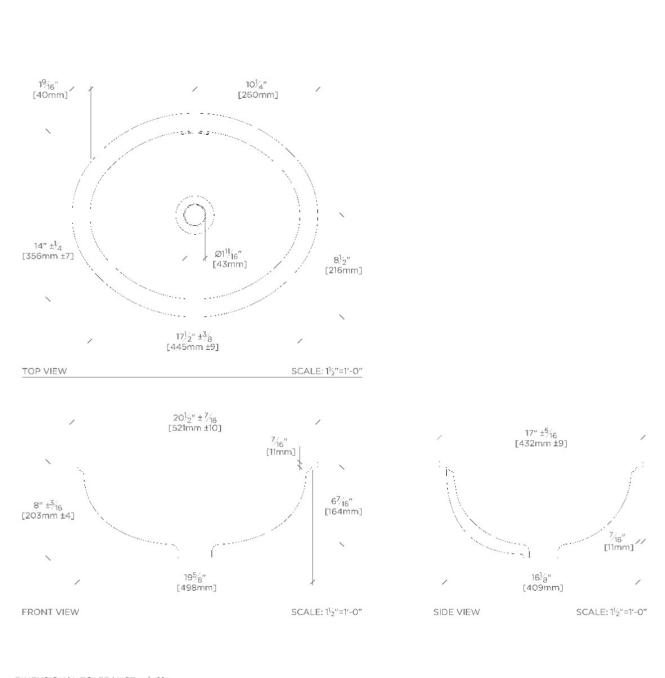

# Manchester Undermount Oval Vitreous China Lavatory Sink 20 1/2" x 17" x 8"

DIMENSIONAL TOLERANCE: +/- 2%