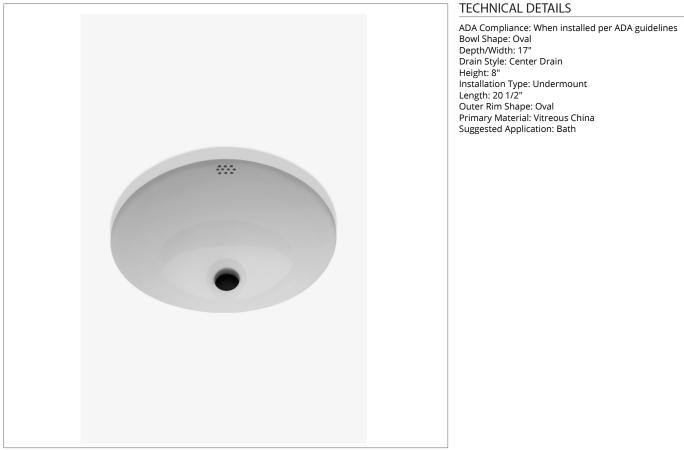

### MRLVZU

Manchester Undermount Oval Vitreous China Lavatory Sink 20 1/2" x 17" x 8"

SHOWN IN MANCHESTER UNDERMOUNT OVAL VITREOUS CHINA LAVATORY SINK 20 1/2" X 17" X 8" | MRLVZU

#### **PRODUCT FEATURES**

This lavatory is made of vitreous china, which produces a strong, non porous, high gloss product

Hand crafted in the United States

#### **CODES & STANDARDS**

CERTIFICATIONS

Dimensions of sinks are nominal and are subject to slight PRODUCT (NOTES)