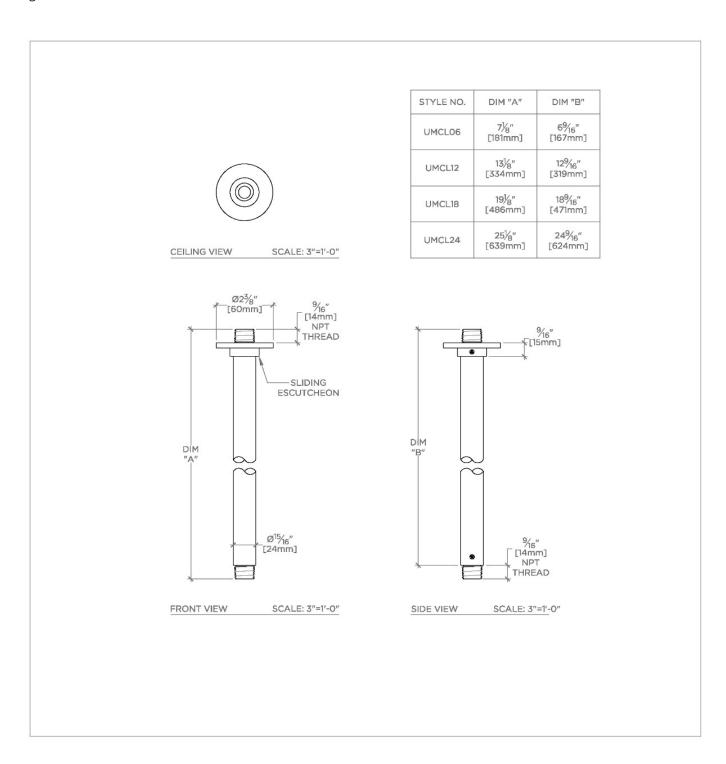

# WATERWORKS

UNIVERSAL UMCL18

Universal Modern 18" Ceiling Mounted Shower Arm with Flange

#### **TECHNICAL DETAILS**

Fittings Hole Diameter: 1 1/4" Inlet Connection Size: 1/2" Inlet Connection Type: Male NPT Outlet Connection Size: 1/2" Outlet Connection Type: Male NPT Water Pressure Recommended: 45.0 psi

#### PRODUCT FEATURES

Compatible with an assortment of Waterworks showerheads, sold separately

Brass Construction

Includes 18" ceiling mounted shower arm

Stocked in Chrome, Nickel and Brass