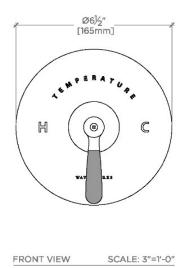

#### **TECHNICAL DETAILS**

ADA Compliance: Yes Integrated Diverter: N Number Of Holes: One Hole Primary Material: Brass

**CODES & STANDARDS** ASME A112.18.1/CSA B125.1, State of MA

**PRODUCT FEATURES** 

Features Two-Tone Lever Handle

Allows bather to adjust temperature of all waterway outlets with a hot limit safety stop providing anti-scald protection Stocked in Nickel/Matte Black and Brass/Matte Black

Requires rough valve, sold separately: GUTH60 (1/2") or GUTH38 (3/4")