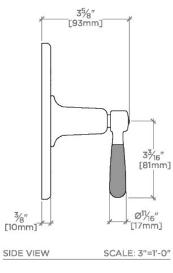

#### **TECHNICAL DETAILS**

ADA Compliance: Yes Integrated Diverter: N Number Of Holes: One Hole Primary Material: Brass

**CODES & STANDARDS** ASME A112.18.1/CSA B125.1, State of MA

**PRODUCT FEATURES** 

Features Two-Tone Lever Handle

Allows bather to adjust temperature of all waterway outlets with a hot limit safety stop providing anti-scald protection Stocked in Nickel/Matte Black and Brass/Matte Black

Requires rough valve, sold separately: GUTH60 (1/2") or GUTH38 (3/4")