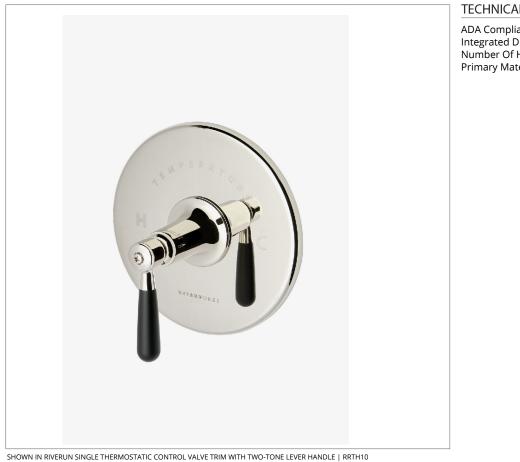

# RRTH10

Riverun Single Thermostatic Control Valve Trim with Two-Tone Lever Handle

#### **TECHNICAL DETAILS**

ADA Compliance: Yes Integrated Diverter: N Number Of Holes: One Hole Primary Material: Brass

**CODES & STANDARDS** ASME A112.18.1/CSA B125.1, State of MA

**PRODUCT FEATURES** 

Features Two-Tone Lever Handle

Allows bather to adjust temperature of all waterway outlets with a hot limit safety stop providing anti-scald protection Stocked in Nickel/Matte Black and Brass/Matte Black

Requires rough valve, sold separately: GUTH60 (1/2") or GUTH38 (3/4")