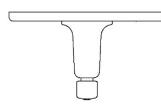

r Handle



### **INSPIRATION**

This new American classic was designed with simplicity in mind. Featuring streamlined forms and honest details, it?s the epitome of quiet elegance.

#### **TECHNICAL DETAILS**

ADA Compliance: Yes Integrated Diverter: N Number Of Holes: One Hole Primary Material: Brass

**CODES & STANDARDS** ASME A112.18.1/CSA B125.1, State of MA

**PRODUCT FEATURES** 

Features Two-Tone Lever Handle

Allows bather to adjust temperature of all waterway outlets with a hot limit safety stop providing anti-scald protection Stocked in Nickel/Matte Black and Brass/Matte Black

Requires rough valve, sold separately: GUTH60 (1/2") or GUTH38 (3/4")

CERTIFICATIONS



PRODUCT (NOTES)

### Riverun

Riverun Single Thermostatic Control Valve Trim with Two-Tone Lever Handle

## RRTH10



TOP VIEW SCALE: 3"=1'-0"