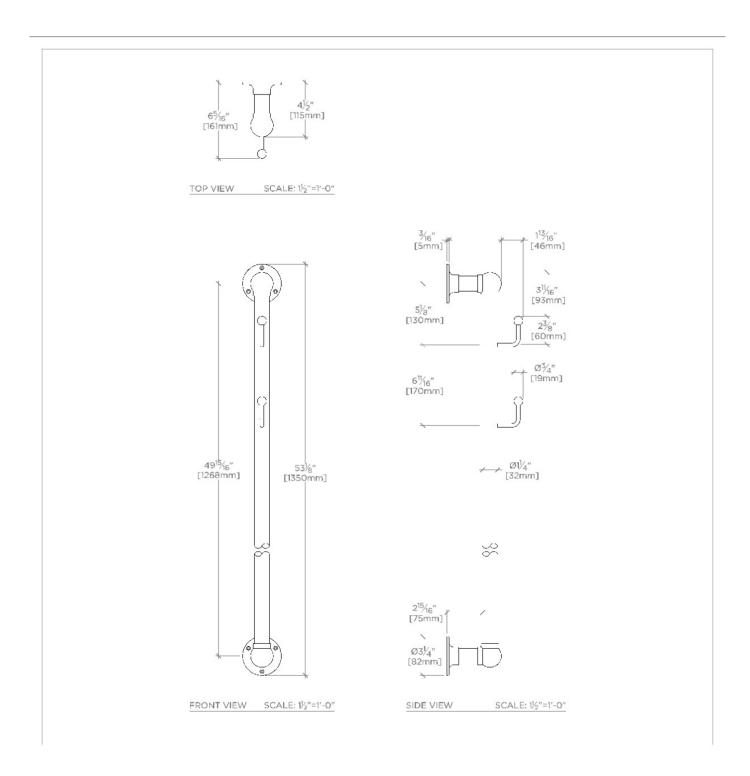

# **TECHNICAL DETAILS**

Diameter Of Legs Tubes: 1 1/4" Electric Requirements: 0.4A Primary Material: Brass Voltage: 110V Wet/Dry: Wet or Dry

SHOWN IN ESSENTIALS CLASSIC 110V VERTICAL WARMER | EVW101