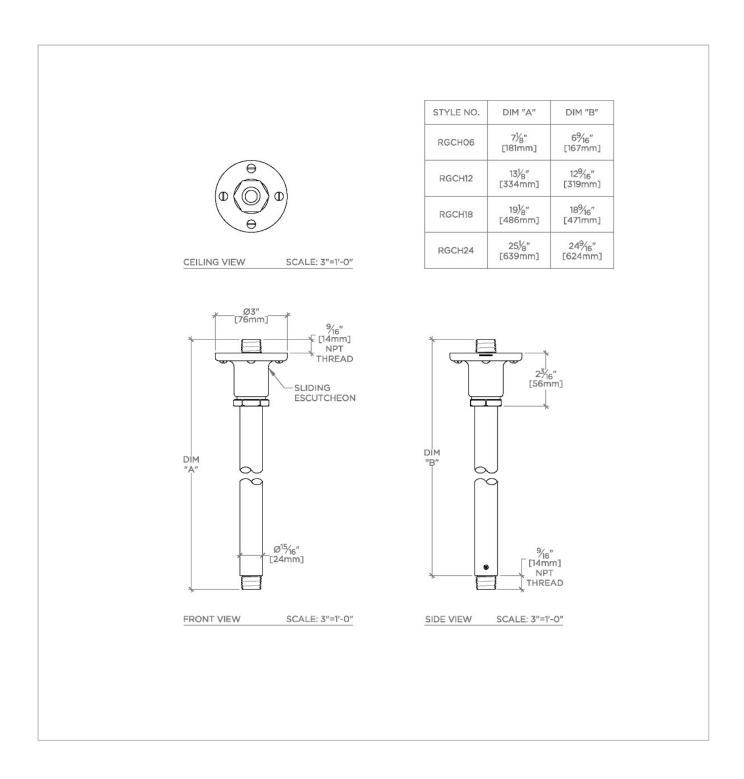

## RGCH18

Regulator 18" Ceiling Mounted Shower Arm with Flange

SHOWN IN REGULATOR 18" CEILING MOUNTED SHOWER ARM WITH FLANGE | RGCH18

**PRODUCT FEATURES** 

Compatible with an assortment of Waterworks showerheads, sold separately

**Brass Construction** 

Includes 18" ceiling mounted shower arm

Stocked in Chrome, Nickel and Brass

PRODUCT (NOTES)

# Regulator

Regulator 18" Ceiling Mounted Shower Arm with Flange