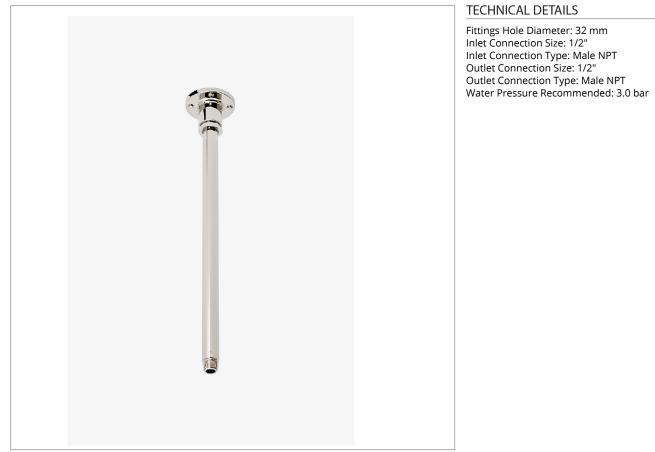

## RGCH18

Regulator 18" Ceiling Mounted Shower Arm with Flange

SHOWN IN REGULATOR 18" CEILING MOUNTED SHOWER ARM WITH FLANGE | RGCH18

**PRODUCT FEATURES** 

Compatible with an assortment of Waterworks showerheads, sold separately

**Brass Construction** 

Includes 18" ceiling mounted shower arm

Stocked in Chrome, Nickel and Brass

PRODUCT (NOTES)

# Regulator

Regulator 18" Ceiling Mounted Shower Arm with Flange