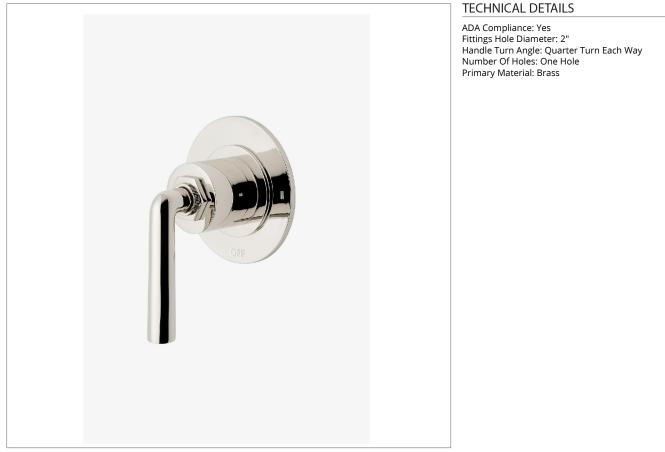

# HN2T11

Henry Two Way Diverter Valve Trim for Thermostatic with Roman Numerals and Lever Handle

SHOWN IN HENRY TWO WAY DIVERTER VALVE TRIM FOR THERMOSTATIC WITH ROMAN NUMERALS AND LEVER HANDLE | HN2T11

**PRODUCT FEATURES** 

Lever Handle

For Use with a Thermostatic Shower System and Two Waterway Outlets

Features Roman Numerals Representing Outlet Position

Stocked in Brass, Chrome, Nickel and Dark Nickel

Requires valve rough sold separately