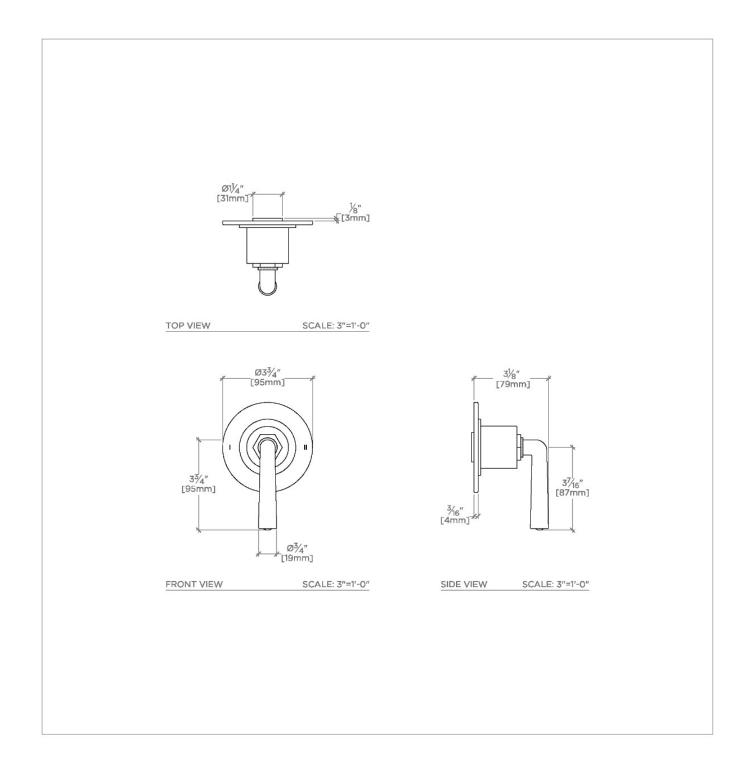

# HN2T11

Henry Two Way Diverter Valve Trim for Thermostatic with Roman Numerals and Lever Handle

SHOWN IN HENRY TWO WAY DIVERTER VALVE TRIM FOR THERMOSTATIC WITH ROMAN NUMERALS AND LEVER HANDLE | HN2T11

**PRODUCT FEATURES** 

Lever Handle

For Use with a Thermostatic Shower System and Two Waterway Outlets

Features Roman Numerals Representing Outlet Position

Stocked in Brass, Chrome, Nickel and Dark Nickel

Requires valve rough sold separately