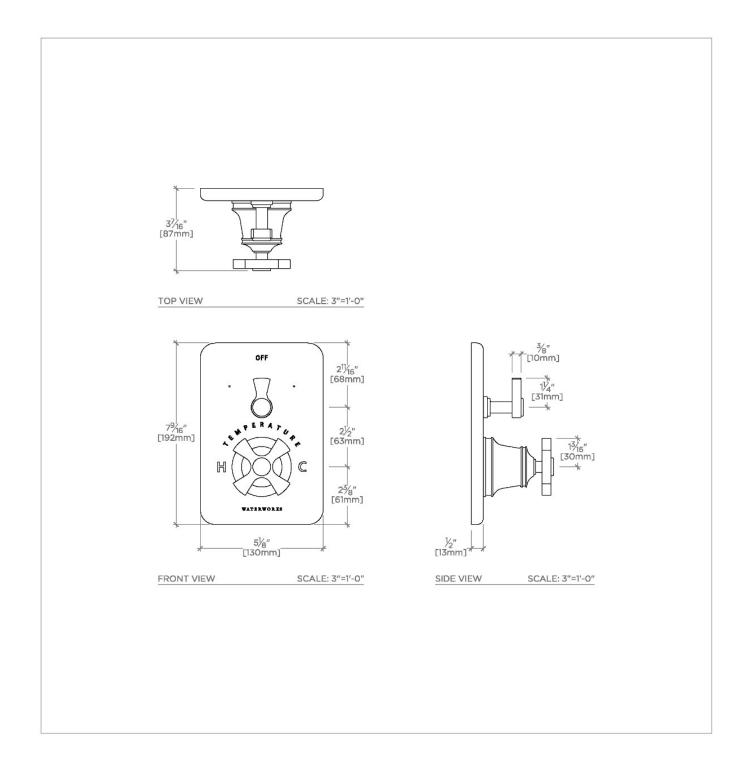

**CODES & STANDARDS** ASME A112.18.1/CSA B125.1, State of MA

**PRODUCT FEATURES** 

Features Cross Handle

Smooth handle operation with haptic "clicks" at each diverter position for tactile feedback

A solid brass trim plate features engraved TEMPERATURE along with H and C markings.