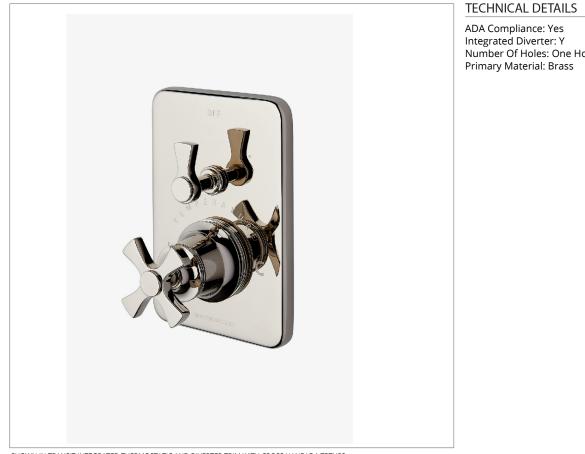

# TRTH22

Transit Integrated Thermostatic and Diverter Trim with Cross Handle

#### SHOWN IN TRANSIT INTEGRATED THERMOSTATIC AND DIVERTER TRIM WITH CROSS HANDLE | TRTH22

**CODES & STANDARDS** ASME A112.18.1/CSA B125.1, State of MA

**PRODUCT FEATURES** 

Features Cross Handle

Smooth handle operation with haptic "clicks" at each diverter position for tactile feedback

A solid brass trim plate features engraved TEMPERATURE along with H and C markings.