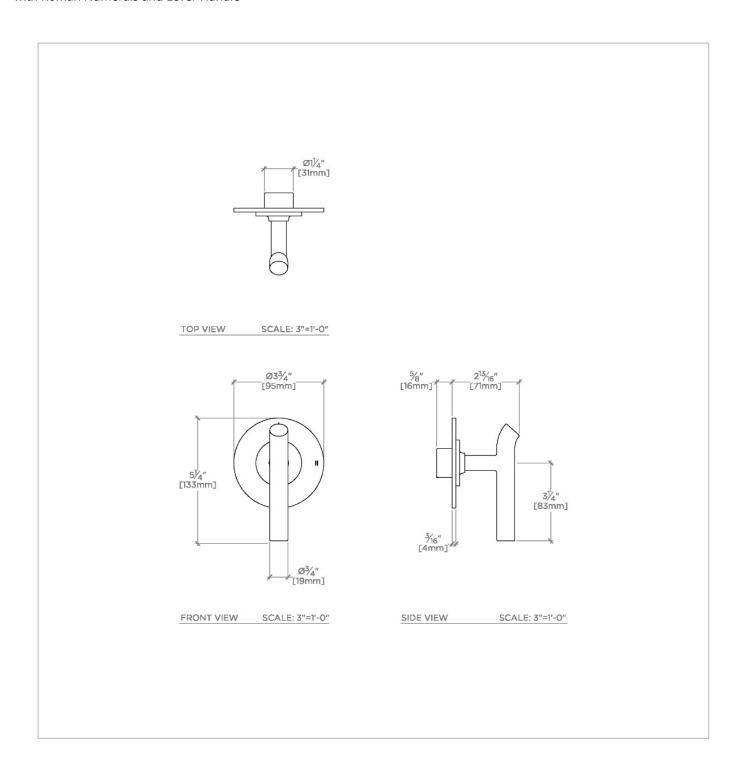

# **TECHNICAL DETAILS**

ADA Compliance: Yes Fittings Hole Diameter: 2 1/2" Integrated Diverter: N Primary Material: Brass

## **PRODUCT FEATURES**

Lever Handle

For use with a Pressure Balance shower system and two waterway outlets such as a handshower, shower head, or tub spout

Feature Roman Numerals representing outlet position