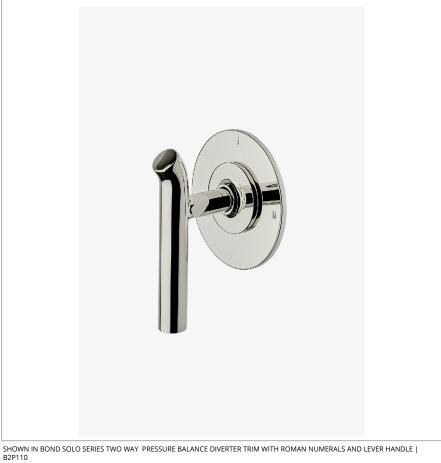

# WATERWORKS

B2P110 **BOND** 

Bond Solo Series Two Way Pressure Balance Diverter Trim with Roman Numerals and Lever Handle

## **PRODUCT FEATURES**

Lever Handle

For use with a Pressure Balance shower system and two waterway outlets such as a handshower, shower head, or tub spout

Feature Roman Numerals representing outlet position

# PRODUCT (NOTES)

BOND B2P110

Bond Solo Series Two Way Pressure Balance Diverter Trim with Roman Numerals and Lever Handle