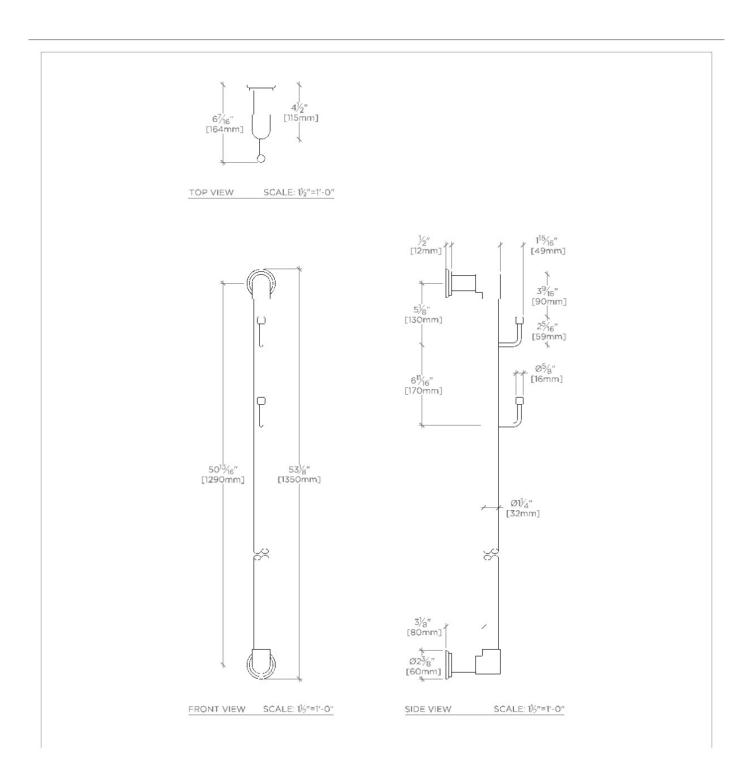

#### **TECHNICAL DETAILS**

Diameter Of Legs Tubes: 1 1/4" Electric Requirements: 0.4A Primary Material: Brass Voltage: 110V Wet/Dry: Wet or Dry

SHOWN IN ESSENTIALS TRANSITIONAL 110V VERTICAL WARMER | EVW301

CODES & STANDARDS

CSA Model Number - TRAN112W; CSA C22.2, UL 499

**PRODUCT FEATURES** 

A standard in European hotels, an electric warmer is the ultimate in luxury

Made of brass

To best suit personal comfort level, we recommend installation with a dimmer switch.

Designed to warm and dry towels and robes.

Stocked in Brass, Chrome, and Nickel

CERTIFICATIONS

PRODUCT (NOTES)