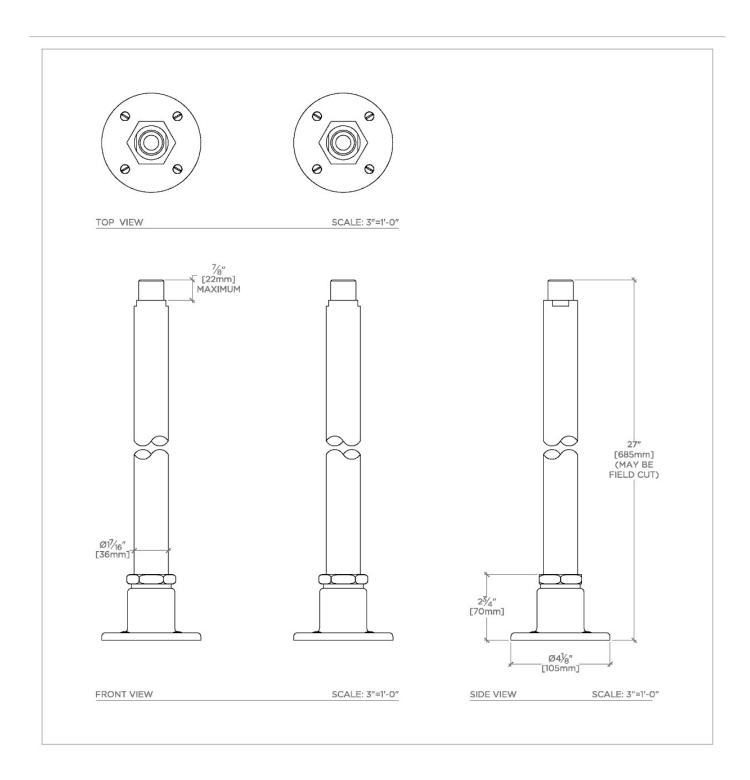

Regulator GFUN01

Regulator Pair of Floor Mount Exposed Tub Filler Unions

TECHNICAL DETAILS

ADA Compliance: No

SHOWN IN REGULATOR PAIR OF FLOOR MOUNT EXPOSED TUB FILLER UNIONS | GFUN01

## **PRODUCT FEATURES**

Designed to Install with Regulator Floor Mounted Exposed Tub Filler. Purchased Separately.

**Brass Construction** 