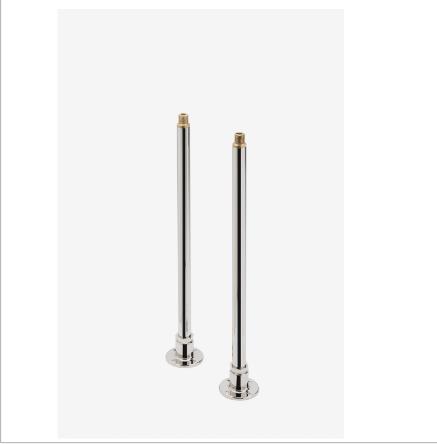

Regulator GFUN01

Regulator Pair of Floor Mount Exposed Tub Filler Unions

TECHNICAL DETAILS

ADA Compliance: No

SHOWN IN REGULATOR PAIR OF FLOOR MOUNT EXPOSED TUB FILLER UNIONS | GFUN01