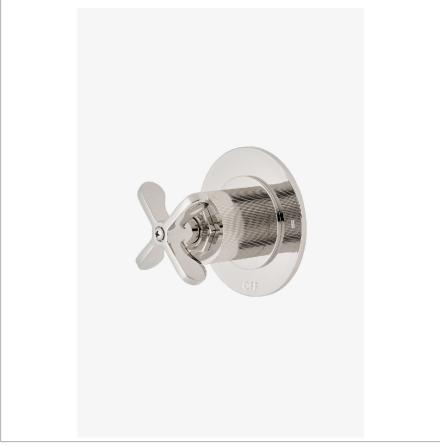

# WATERWORKS

HENRY HN2T03

Henry Two Way Diverter Valve Trim for Thermostatic with Roman Numerals and Coin Edge Cross Handle

### **PRODUCT FEATURES**

Coin Edge Cross Handle

For Use with a Thermostatic Shower System and Two Waterway Outlets

Features Roman Numerals Representing Outlet Position

Stocked in Brass/Dark Nickel and Nickel/Dark Nickel

# PRODUCT (NOTES)

HENRY HN2T03

Henry Two Way Diverter Valve Trim for Thermostatic with Roman Numerals and Coin Edge Cross Handle