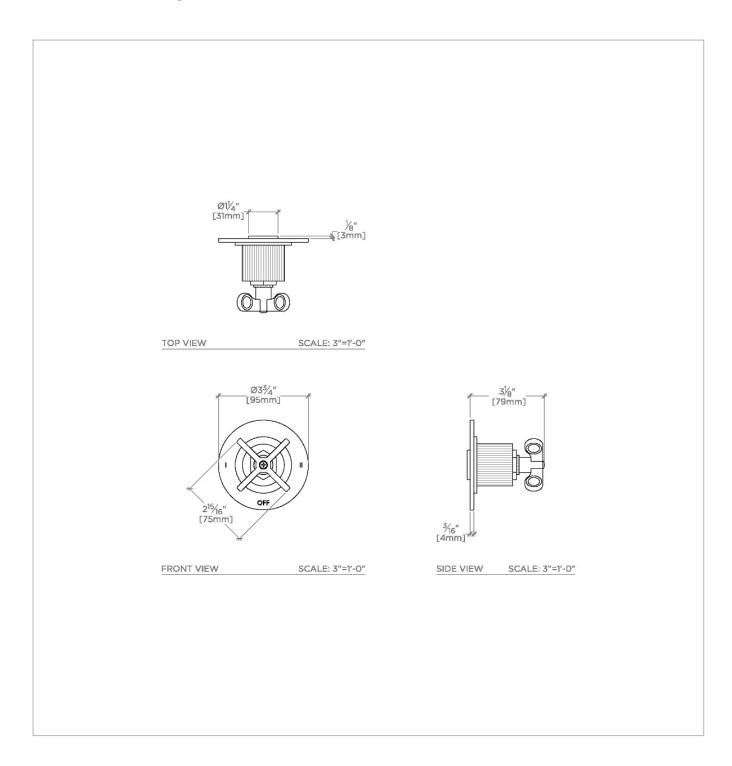

# TECHNICAL DETAILS

ADA Compliance: Yes Fittings Hole Diameter: 2" Handle Turn Angle: Quarter Turn Each Way Number Of Holes: One Hole Primary Material: Brass

SHOWN IN HENRY TWO WAY DIVERTER VALVE TRIM FOR THERMOSTATIC WITH ROMAN NUMERALS AND COIN EDGE CROSS HANDLE  $\mid$  HN2T03

### **PRODUCT FEATURES**

Coin Edge Cross Handle

For Use with a Thermostatic Shower System and Two Waterway Outlets

Features Roman Numerals Representing Outlet Position

Stocked in Brass/Dark Nickel and Nickel/Dark Nickel