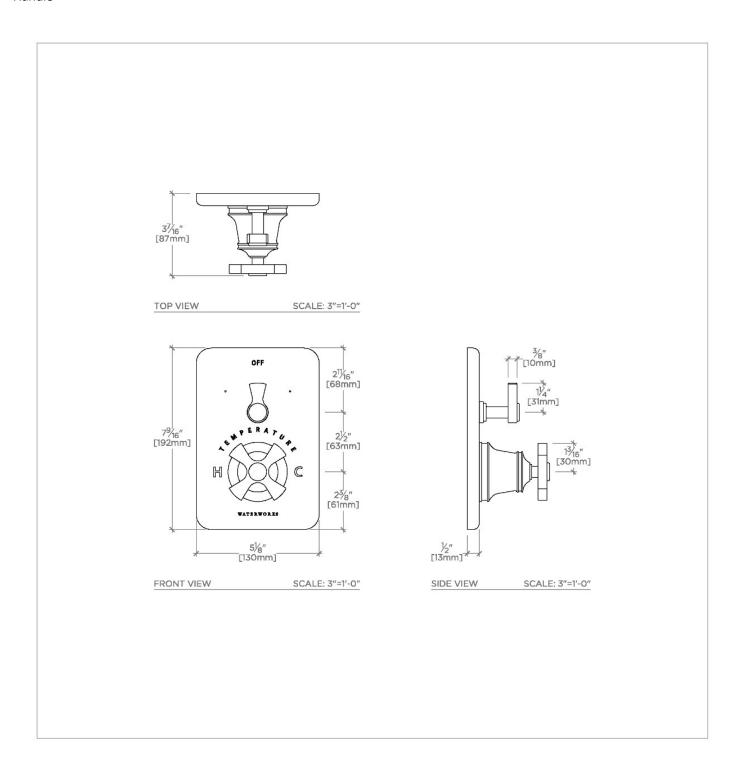

# PRODUCT (NOTES)

TRANSIT TRTH22

Transit Integrated Thermostatic and Diverter Trim with Cross Handle