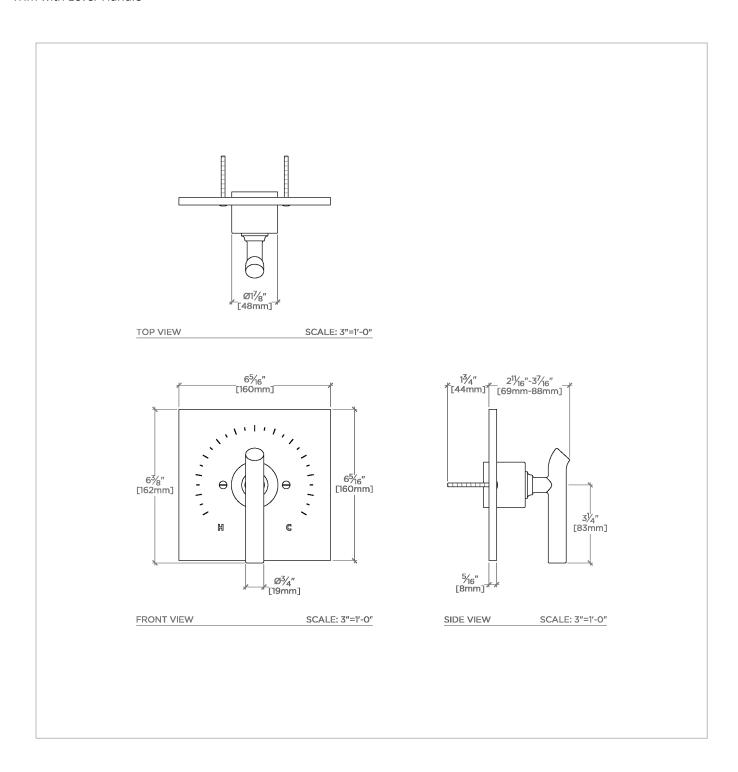

# WATERWORKS

BOND BPB110

Bond Solo Series Square Pressure Balance Control Valve Trim with Lever Handle

# TECHNICAL DETAILS

ADA Compliance: Yes Fittings Hole Diameter: 3 1/2" Integrated Diverter: N Primary Material: Brass

SHOWN IN BOND SOLO SERIES SQUARE PRESSURE BALANCE CONTROL VALVE TRIM WITH LEVER HANDLE  $\parallel$  BPB110