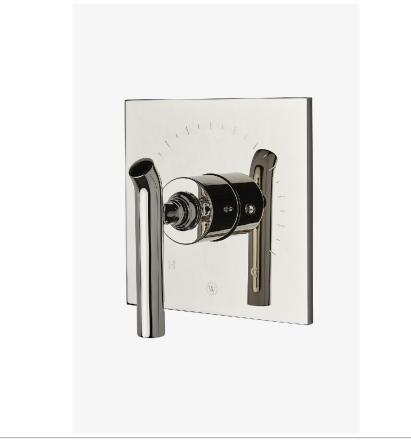

# WATERWORKS

BOND BPB110

Bond Solo Series Square Pressure Balance Control Valve Trim with Lever Handle

## **PRODUCT FEATURES**

Lever Handle

Adjust the single handle control to switch water on and adjust temperature

Features anti-scald protection through an integrated high limit safety stop

Stocked in Chrome, Nickel, Brass and Dark Nickel