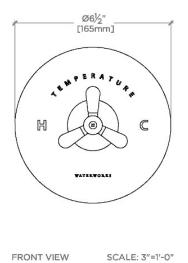

#### SHOWN IN RIVERUN SINGLE THERMOSTATIC CONTROL VALVE TRIM WITH TRI-SPOKE HANDLE | RRTH02

**PRODUCT FEATURES** 

Features All Metal Tri-Spoke Handle

Allows bather to adjust temperature of all waterway outlets with a hot limit safety stop providing anti-scald protection Stocked in Nickel and Brass