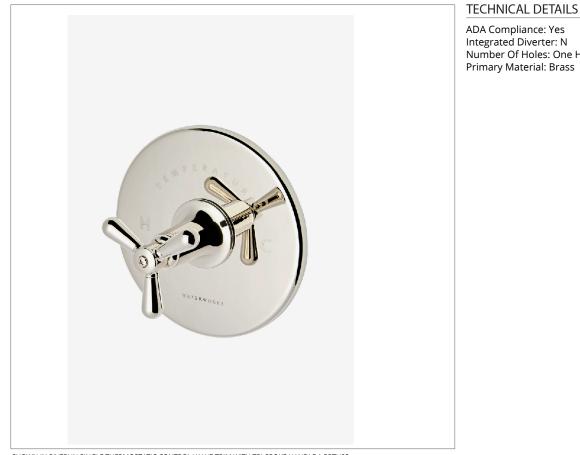

# RRTH02

Riverun Single Thermostatic Control Valve Trim with Tri-Spoke Handle

#### SHOWN IN RIVERUN SINGLE THERMOSTATIC CONTROL VALVE TRIM WITH TRI-SPOKE HANDLE | RRTH02

**PRODUCT FEATURES** 

Features All Metal Tri-Spoke Handle

Allows bather to adjust temperature of all waterway outlets with a hot limit safety stop providing anti-scald protection Stocked in Nickel and Brass