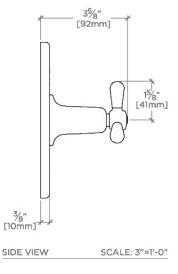

#### SHOWN IN RIVERUN SINGLE THERMOSTATIC CONTROL VALVE TRIM WITH TRI-SPOKE HANDLE | RRTH02

**PRODUCT FEATURES** 

Features All Metal Tri-Spoke Handle

Allows bather to adjust temperature of all waterway outlets with a hot limit safety stop providing anti-scald protection Stocked in Nickel and Brass