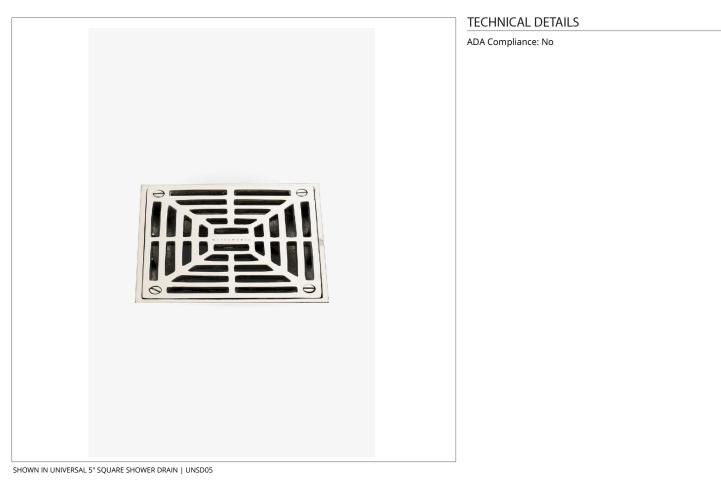

# UNIVERSAL

Universal 5" Square Shower Drain

# UNIVERSAL

Universal 5" Square Shower Drain

| 4 <sup>15</sup> / <sub>16</sub> "<br>[126mm] |                       |
|----------------------------------------------|-----------------------|
| TOP VIEW SCALE: 3"=1"                        | 1/4"<br>[32mm]<br>NPT |