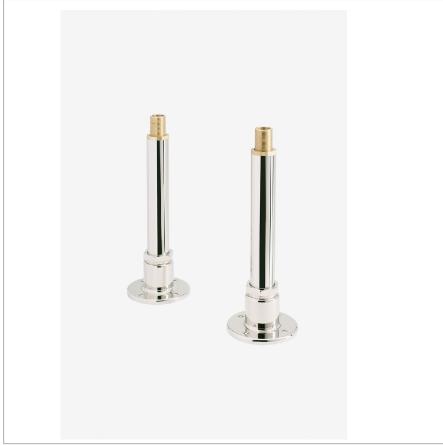

Regulator GDUN01

Regulator Pair of Deck Mount Exposed Tub Filler Unions

**TECHNICAL DETAILS** 

ADA Compliance: No

SHOWN IN REGULATOR PAIR OF DECK MOUNT EXPOSED TUB FILLER UNIONS | GDUN01

## **PRODUCT FEATURES**

Designed to Install with Regulator Deck Mounted Exposed Tub Filler. Purchased Separately.

**Brass Construction** 