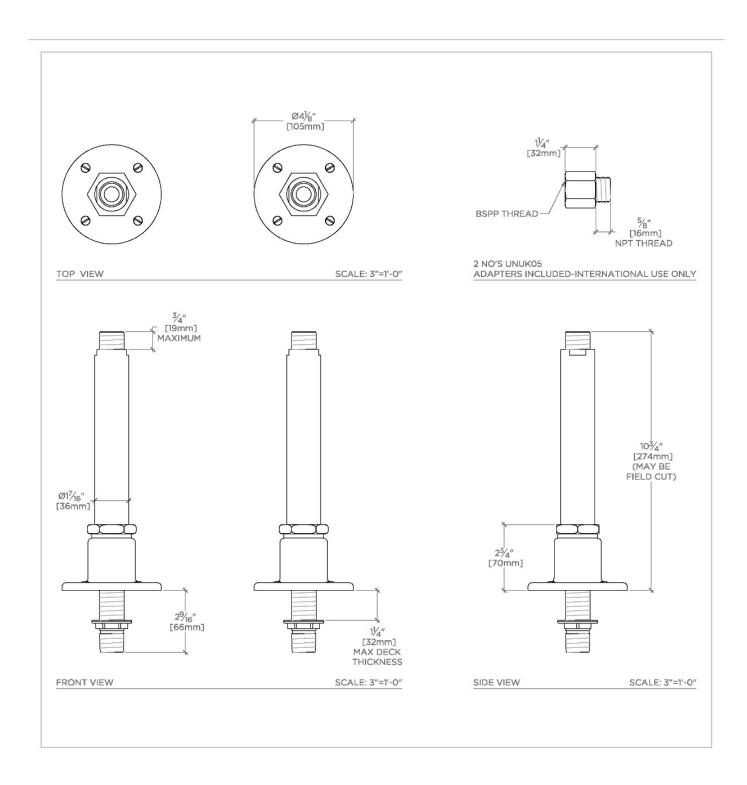

Regulator GDUN01

Regulator Pair of Deck Mount Exposed Tub Filler Unions

**TECHNICAL DETAILS** 

ADA Compliance: No

SHOWN IN REGULATOR PAIR OF DECK MOUNT EXPOSED TUB FILLER UNIONS | GDUN01

## **PRODUCT FEATURES**

Designed to Install with Regulator Deck Mounted Exposed Tub Filler. Purchased Separately.

**Brass Construction** 