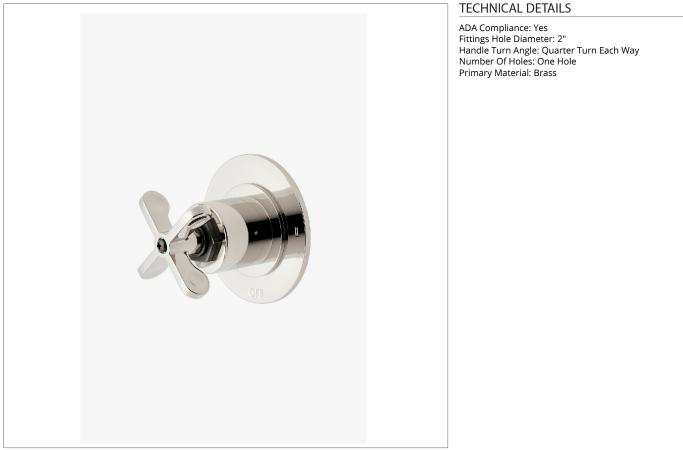

## HN2T02

Henry Two Way Diverter Valve Trim for Thermostatic with Roman Numerals and Two-Tone Cross Handle

SHOWN IN HENRY TWO WAY DIVERTER VALVE TRIM FOR THERMOSTATIC WITH ROMAN NUMERALS AND TWO-TONE CROSS HANDLE | HN2T02

**PRODUCT FEATURES** 

Two-Tone Cross Handle

For Use with a Thermostatic Shower System and Two Waterway Outlets

Features Roman Numerals Representing Outlet Position

Stocked in Brass/Dark Nickel and Nickel/Dark Nickel

## HENRY

Henry Two Way Diverter Valve Trim for Thermostatic with Roman Numerals and Two-Tone Cross Handle