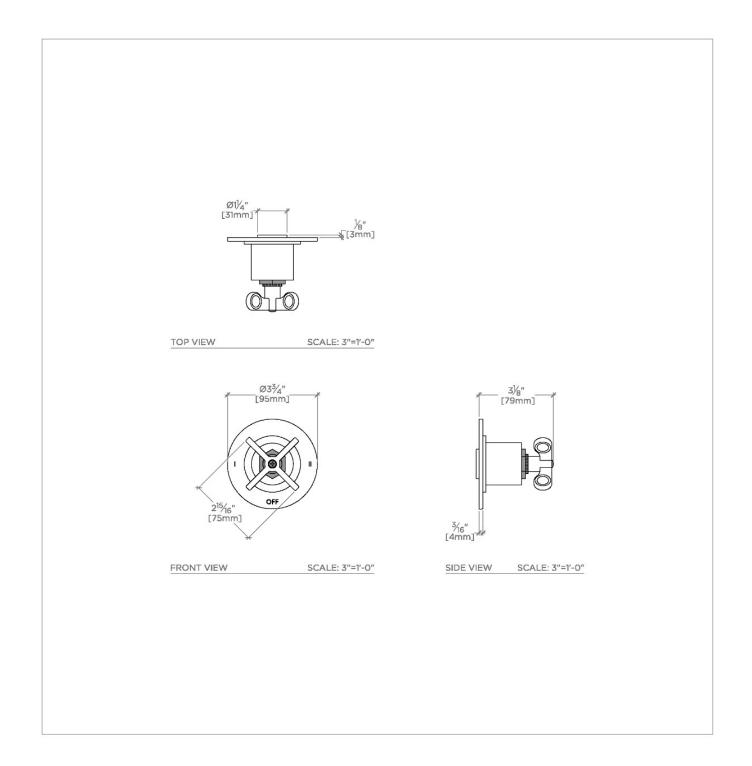

## HN2T02

Henry Two Way Diverter Valve Trim for Thermostatic with Roman Numerals and Two-Tone Cross Handle

SHOWN IN HENRY TWO WAY DIVERTER VALVE TRIM FOR THERMOSTATIC WITH ROMAN NUMERALS AND TWO-TONE CROSS HANDLE | HN2T02

## HENRY

Henry Two Way Diverter Valve Trim for Thermostatic with Roman Numerals and Two-Tone Cross Handle